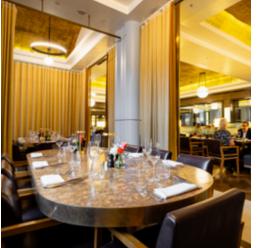

### SEARCYS AT THE GHERKIN

### NEAREST TUBE STATION: BANK / LIVERPOOL STREET

There are few spots on the London landscape as striking as Searcys at The Gherkin. Pair high-end design with vintage cuvée and contemporary cooking, all while enjoying panoramic views from the top of one of London's most iconic landmark restaurants.

Searcys at The Gherkin can be hired exclusively and provides a stunning backdrop for an unforgettable event. Offering 360-degree views across London, the space is suitable for up to 260 guests.

For more intimate business meetings and celebratory gatherings, choose from five sky-high private dining rooms on level 38 that are ideal events for 18 to 60 guests.

FIND OUT MORE

### Capacities

Theatre: 140 Cabaret: 72 Dinner: 130 Dinner dance: 130 Standing reception: 260

Boardroom: 30