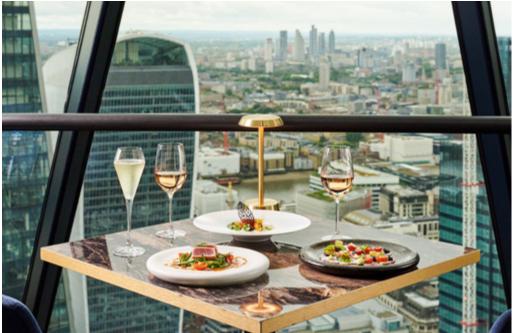

# SEARCYS AT THE GHERKIN

## NEAREST TUBE STATION: BANK / LIVERPOOL STREET

Choose to host your event in one of London's most enviable locations. Each of our meeting rooms at The Gherkin add something different to your event and promise a seamless and sophisticated experience.

Combined with our expertise in hospitality, there are few spots in London more fitting for an important gathering.

The private dining rooms located on level 38, offer a breathtaking view to impress your guests. Whether it is for a special birthday, a business lunch or even an intimate wedding reception, you can enjoy your own beautifully decorated private room with a view that stretches across our capital.