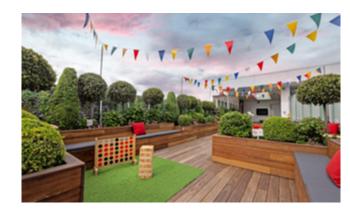

### SEARCYS BAR AT BATTERSEA POWER STATION

#### NEAREST TUBE STATION: BATTERSEA POWER STATION

The brand-new opening, Searcys Champagne Bar has opened at the iconic Battersea Power Station. It is located on Level 1 in the Power Station's Art Deco Turbine Hall A, next to the Food Arcade and Lift 109, serving an extensive list of champagne and English sparkling wine, paired with small bites and seafood platters.

The 76-cover Searcys bar features a mix of plush, deep blue velvet seating with polished brass detailing, a 15-cover marble-topped bar and a semi-private recessed booth, available to book for up to 10 guests. Bright and airy with floor-to-ceiling windows, the Champagne bar walls will be adorned with three bespoke pieces of art by celebrated artist, Kristjana Williams, specially commissioned by Searcys to capture the London landscape with the company's signature twist.