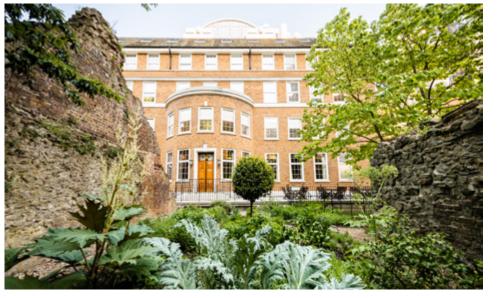

# BARBER-SURGEONS' HALL

## NEAREST TUBE STATION: MOORGATE

A grand townhouse hidden from the bustle of the City. Barber-Surgeon's Hall is an elegant venue with wonderfully laid out reception rooms that lead into the magnificent Great Hall.

Rooms are flooded with natural light and panelled in Japanese oak, the venue has a stunning terrace overlooking a historic herb garden, making it a sought-after location for events.

#### FIND OUT MORE

## Capacities

Theatre: 140
Cabaret: 80
Dinner: 120
Dinner dance: 80
Boardroom: 50

Standing reception: 200