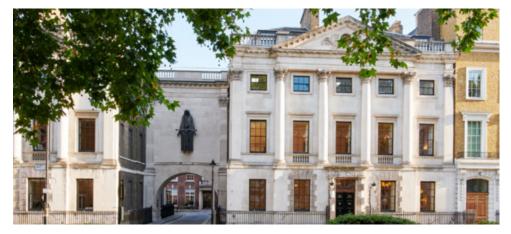

# NO. 11 CAVENDISH SQUARE

## NEAREST TUBE STATION: OXFORD CIRCUS

No. 11 Cavendish Square is the ideal location for all types of events, located just moments from Oxford Street and Regent Street, the venue offers spectacular airy and light spaces. All spaces are equipped with the best technology available for all events – from meetings and conferences, to summer and Christmas parties and weddings.

#### FIND OUT MORE

#### **Capacities**

Theatre: 280 Cabaret: 120 Dinner: 240

Dinner dance: 240
Standing reception: 350
Terrace or garden standing: 100