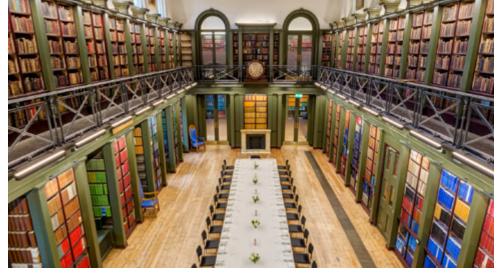

# IET LONDON: SAVOY PLACE

#### **NEAREST TUBE STATION: WATERLOO**

Centrally located in London, IET London: Savoy Place offers state-of-the-art AV facilities, innovative catering and spectacular views over the River Thames.

The venue boasts 18 versatile and unique event spaces, from executive boardrooms, state of the art lecture theatres to historic libraries and contemporary spaces with skyline views. There is also as an unrivalled roof terrace with 180° views across the iconic London skyline.

#### FIND OUT MORE

#### Capacities

Theatre: 450 Cabaret: 144 Dinner: 250

Dinner dance: 200 Standing reception: 330 Terrace or garden standing: 200