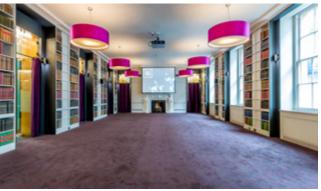

## CHURCH HOUSE WESTMINSTER

#### NEAREST TUBE STATION: ST JAMES'S PARK

## **Capacities**

Theatre: 600 Cabaret: 208 Dinner: 372

Dinner dance: 300 Standing reception: 550 Boardroom: 55

Located in Westminster within Dean's Yard, Church House is a Grade II listed, multi-purpose event venue set across three floors and is home to 19 meeting and conference spaces, along with a virtual studio. Part of The Corporation of Church House charity, first established in 1888, the event venue is a trading subsidiary for the corporation. With striking oak panelling, stone walls and feature windows, the venue is steeped in history with a rich heritage and notable links to royalty, the United Nations and Parliament.

Blending history with modern technology, event spaces include the large Assembly Hall designed by architect Sir Herbert Baker, with a striking 30-foot glass dome and space for 550 guests, the stately Hoare Memorial Hall, once used to host the House of Commons in the Second World War, and the modern Harvey Goodwin Suite, complete with web-streaming and live broadcasting facilities. The venue also offers a fully equipped virtual studio, ideally suited for immersive live experiences, broadcasts, hybrid events and TV production.