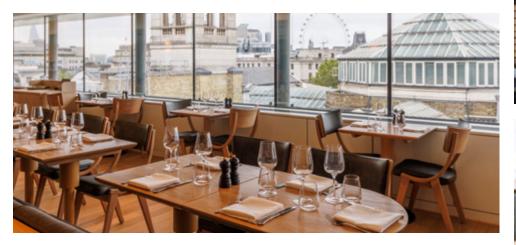

### NEW: LOCATELLI AT THE NATIONAL GALLERY

### NEAREST TUBE STATION: CHARING CROSS / LEICESTER SQUARE

Located in the heart of London's cultural quarter, Locatelli at the National Gallery is situated within the Sainsbury Wing, just steps from Trafalgar Square. The restaurant brings Giorgio Locatelli's vision of modern Italian dining to the capital, offering an exceptional menu rooted in heartfelt Italian traditions and elevated by seasonal ingredients.

Locatelli offers a casually sophisticated setting where guests can savour Italian classics and seasonal creations, from hand-crafted pastas to indulgent dolci, all complemented by expertly selected Italian wines. Whether you're enjoying a leisurely lunch or a quick espresso accompanied by maritozzi from Bar Giorgio, Locatelli provides a warm and inviting atmosphere inspired by the rhythms of contemporary London.

In addition to its food offering, Locatelli presents a standout cocktail menu designed in collaboration with some of Italy and Europe's leading mixologists. From the Adonisas – created by Simone Caporale of Sips in Barcelona – to La Scuderia by Alessandro Belometti of London's Bar Termini, each drink showcases Italian craft and character. Giorgio's own take on the Negroni, stirred with Tanqueray gin, Campari and Carpano Antica Formula, reflects his passion for refined simplicity and Italian tradition.

Set within one of the city's most iconic artistic institutions, Locatelli invites lovers of food and culture to experience the charm and generosity of Italian hospitality in an unforgettable setting.