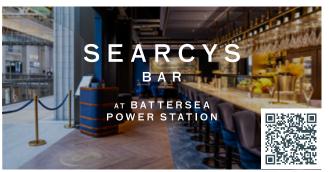

### SEARCYS BAR AT BATTERSEA POWER STATION

#### NEAREST TUBE STATION: BATTERSEA POWER STATION

The brand-new opening, Searcys Champagne Bar has opened at the iconic Battersea Power Station. It is located on Level 1 in the Power Station's Art Deco Turbine Hall A, next to the Food Arcade and Lift 109, serving an extensive list of champagne and English sparkling wine, paired with small bites and seafood platters.

The 76-cover Searcys bar features a mix of plush, deep blue velvet seating with polished brass detailing, a 15-cover marble-topped bar and a semi-private recessed booth, available to book for up to 10 guests. Bright and airy with floor-to-ceiling windows, the Champagne bar walls will be adorned with three bespoke pieces of art by celebrated artist, Kristjana Williams, specially commissioned by Searcys to capture the London landscape with the company's signature twist.