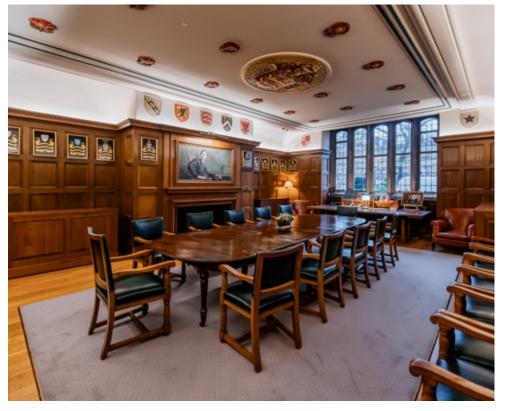

## GRAY'S INN

## NEAREST TUBE STATION: CHANCERY LANE / FARRINGTON / HOLBORN

Gray's Inn is a prestigious and historic event venue located in Central London, offering a blend of tradition and grandeur. Situated near Chancery Lane station and close to The City, it provides an ideal setting for weddings, corporate events, and private celebrations. The venue boasts eight versatile event spaces, including two licensed rooms for weddings, available throughout the year for a variety of occasions. In addition, The Walks—a stunning five-acre garden—serves as a peaceful retreat in the heart of London, with a spacious marquee available in June and July for summer events, ensuring a memorable outdoor experience.

#### FIND OUT MORE

## Capacities

Theatre: 170
Cabaret: 42
Dinner: 176
Dinner dance: 100
Standing reception: 180
Terrace or garden: 600
Boardroom: 48