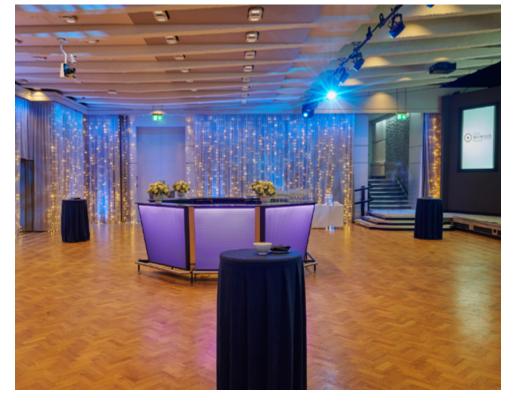

## **HORIZON 22 EVENTS**

## NEAREST TUBE STATION: BANK / LIVERPOOL STREET

Located on Level 58 of the City of London's newest and tallest building, Horizon 22 at 22 Bishopsgate is set to become one of London's most exclusive private events locations as it launches its private hire experiences.

Perched on Level 58 of the tallest skyscraper in the City of London, 22 Bishopsgate, Horizon 22 boasts Europe's highest public viewing gallery, offering breathtaking views of London from 254 meters above ground. With sweeping panoramas encompassing the city's iconic landmarks such as the 'Shard', 'Cheesegrater', 'Walkie Talkie', 'Gherkin', St Paul's Cathedral, the Tower of London, and Tower Bridge, Horizon 22 is now available for a range of events including standing receptions, seated dinners, fashion shows, product launches, filming productions, and memorable weddings.

As London's newest addition to the skyline, Horizon 22 is fully furnished with state-of-the-art technology, featuring an extensive array of dynamic and static LED spotlights, stage lighting, and an advanced acoustic sound system, tailored to enhance various event experiences.

Operating hours span from 6am to 9:30am and from 7pm to 3am, seven days a week. With a seating capacity of up to 280 guests or standing capacity of 500, the venue accommodates diverse occasions ranging from intimate dinners to grand receptions, fashion showcases, product launches, filming endeavours, and evening wedding receptions, ensuring every event is exceptional.

FIND OUT MORE

Capacities
Theatre: 200
Cabaret: 160
Dinner: 280
Dinner Dance: 250
Standing Reception: 500