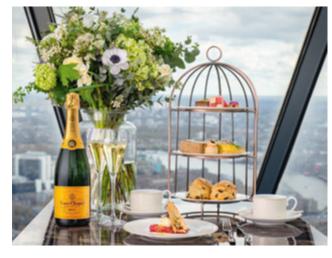

### THE PUMP ROOM, BATH

#### **NEAREST STATION: BATH SPA**

The Grand Pump Room was built in the early 1790s, and soon became the destination for high society to meet and 'take the waters' from the hot springs while enjoying lavish entertainment. Famous authors such as Jane Austen mentioned it in her novels 'Northanger Abbey' and 'Persuasion', as where 'every creature in Bath was to be seen...' and Mary Shelley wrote the iconic 'Frankenstein' while staying in lodgings next door. Over 200 years later, most of the neo-classical style and Georgian features remain unchanged – creating the perfect ambience in which to enjoy the quintessentially English custom of afternoon tea.