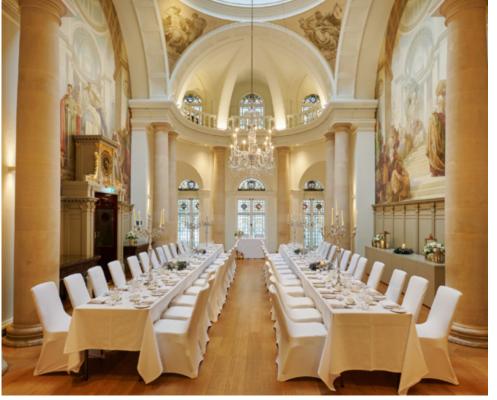

## CHURCH HOUSE WESTMINSTER

#### NEAREST TUBE STATION: ST JAMES'S PARK

## **Capacities**

Theatre: 600 Cabaret: 208 Dinner: 372

Dinner dance: 300 Standing reception: 550 Boardroom: 55

Located in Westminster within Dean's Yard, Church House is a Grade II listed, multi-purpose event venue set across three floors and is home to 19 meeting and conference spaces, along with a virtual studio. Part of The Corporation of Church House charity, first established in 1888, the event venue is a trading subsidiary for the corporation. With striking oak panelling, stone walls and feature windows, the venue is steeped in history with a rich heritage and notable links to royalty, the United Nations and Parliament.

Blending history with modern technology, event spaces include the large Assembly Hall designed by architect Sir Herbert Baker, with a striking 30-foot glass dome and space for 550 guests, the stately Hoare Memorial Hall, once used to host the House of Commons in the Second World War, and the modern Harvey Goodwin Suite, complete with web-streaming and live broadcasting facilities. The venue also offers a fully equipped virtual studio, ideally suited for immersive live experiences, broadcasts, hybrid events and TV production.