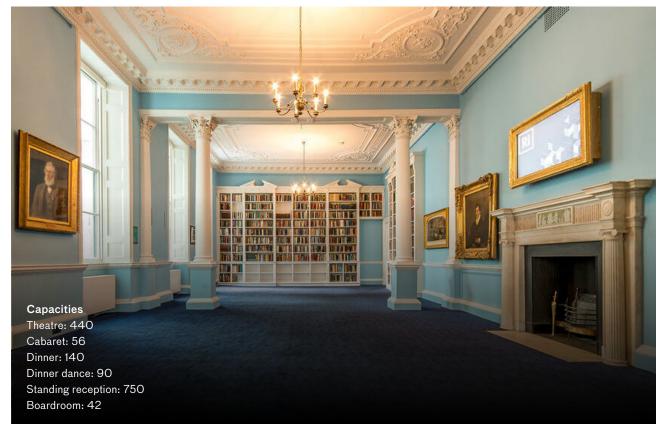

# THE ROYAL INSTITUTION

#### NEAREST TUBE STATION: GREEN PARK

Tucked away in a tranquil Mayfair street just yards from the hustle and bustle of Piccadilly, you will find The Royal Institution, a unique venue in one of Central London's most prestigious locations.

The home of science and innovation for over 200 years, The Royal Institution is a place that was created to find solutions and answers, only one question remains: why would you look anywhere else for your corporate event?

#### FIND OUT MORE

EST:1847