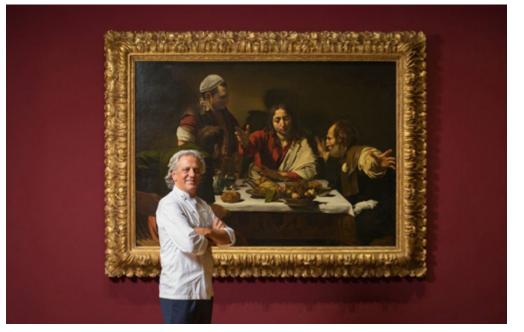

### NEW: LOCATELLI AT THE NATIONAL GALLERY

### NEAREST TUBE STATION: CHARING CROSS / LEICESTER SQUARE

Located in the heart of London's cultural quarter, Locatelli at the National Gallery is situated within the Sainsbury Wing, just steps from Trafalgar Square. The restaurant brings Giorgio Locatelli's vision of modern Italian dining to the capital, offering an exceptional menu rooted in heartfelt Italian traditions and elevated by seasonal ingredients.

Locatelli offers a casually sophisticated setting where guests can savour Italian classics and seasonal creations, from hand-crafted pastas to indulgent dolci, all complemented by expertly selected Italian wines. Whether you're enjoying a leisurely lunch or a quick espresso accompanied by maritozzi from Bar Giorgio, Locatelli provides a warm and inviting atmosphere inspired by the rhythms of contemporary London.

In addition to its food offering, Locatelli presents a standout cocktail menu designed in collaboration with some of Italy and Europe's leading mixologists. From the Adonisas – created by Simone Caporale of Sips in Barcelona – to La Scuderia by Alessandro Belometti of London's Bar Termini, each drink showcases Italian craft and character. Giorgio's own take on the Negroni, stirred with Tanqueray gin, Campari and Carpano Antica Formula, reflects his passion for refined simplicity and Italian tradition.

Set within one of the city's most iconic artistic institutions, Locatelli invites lovers of food and culture to experience the charm and generosity of Italian hospitality in an unforgettable setting.