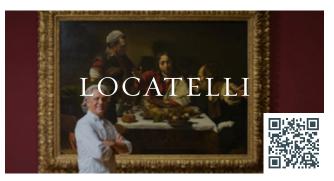

### NEW: LOCATELLI AT THE NATIONAL GALLERY

### NEAREST TUBE STATION: CHARING CROSS / LEICESTER SQUARE

Located in the heart of London's cultural quarter, Locatelli at the National Gallery is situated within the Sainsbury Wing, just steps from Trafalgar Square. The restaurant brings Giorgio Locatelli's vision of modern Italian dining to the capital, offering an exceptional menu rooted in heartfelt Italian traditions and elevated by seasonal ingredients.

Locatelli offers a casually sophisticated setting where guests can savour Italian classics and seasonal creations, from hand-crafted pastas to indulgent dolci, all complemented by expertly selected Italian wines. Whether you're enjoying a leisurely lunch or a quick espresso accompanied by maritozzi from Bar Giorgio, Locatelli provides a warm and inviting atmosphere inspired by the rhythms of contemporary London.

In addition to its food offering, Locatelli presents a standout cocktail menu designed in collaboration with some of Italy and Europe's leading mixologists. From the Adonisas – created by Simone Caporale of Sips in Barcelona – to La Scuderia by Alessandro Belometti of London's Bar Termini, each drink showcases Italian craft and character. Giorgio's own take on the Negroni, stirred with Tanqueray gin, Campari and Carpano Antica Formula, reflects his passion for refined simplicity and Italian tradition.

Set within one of the city's most iconic artistic institutions, Locatelli invites lovers of food and culture to experience the charm and generosity of Italian hospitality in an unforgettable setting.