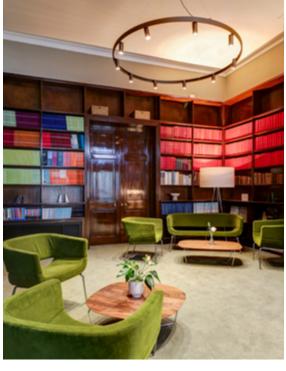

# THE VIEW, ROYAL COLLEGE OF SURGEONS

## **NEAREST TUBE STATION: HOLBORN**

London's newest destination venue The View is at the heart of The Royal College of Surgeons of England. Founded by Royal Charter in 1800, it is the professional home of surgery in England and internationally.

The View is located on the 6th floor of the building and boasts beautiful views over the City, a large terrace for guests to enjoy and transformational facilities for all types of events. The unique Lumley Library is located on the 1st floor of the building and is available for private hire in the evenings.