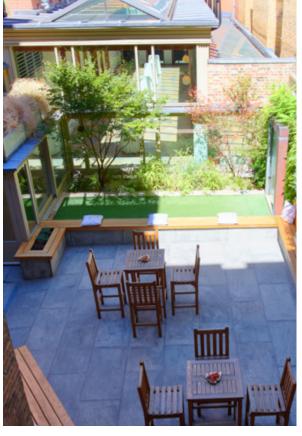

## SEARCYS AT SURVEYORS HOUSE

#### NEAREST TUBE STATION: WESTMINSTER

Welcome to Surveyors House at RICS in Parliament Square, London.

Housed within a magnificent Victorian building, our venue retains its original charm with features such as a grand marbled reception and a mosaic tiled floor in the lobby. The listed lift adds to the building's character, offering a glimpse into its rich history.

Equipped with state-of-the-art AV facilities in all meeting rooms and spaces, we ensure seamless presentations and memorable experiences for all attendees. Our innovative catering options complement the event perfectly, while the Terrace offers unparalleled views of Parliament Square and the iconic Big Ben.

Whether you're hosting a corporate event or a special celebration, Surveyors House provides a prestigious setting that will leave a lasting impression on your guests. Contact us today to discuss your event requirements and let us help you create an unforgettable experience.

#### Capacities

Theatre: 110
Cabaret: 80
Dining: 80
Dinner and Dance: 80
Standing reception: 190
Terrace standing: 40
Boardroom: 50