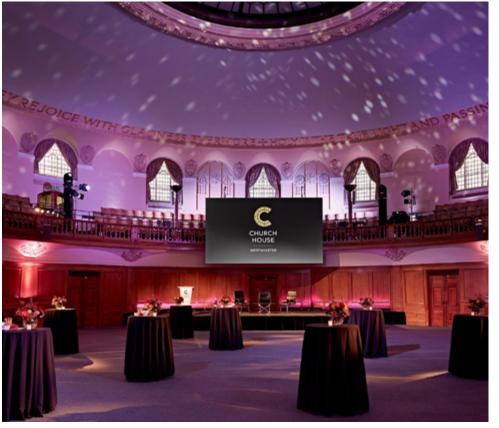

## CHURCH HOUSE WESTMINSTER

#### NEAREST TUBE STATION: ST JAMES'S PARK

## **Capacities**

Theatre: 600 Cabaret: 208 Dinner: 372

Dinner dance: 300 Standing reception: 550 Boardroom: 55

Located in Westminster within Dean's Yard, Church House is a Grade II listed, multi-purpose event venue set across three floors and is home to 19 meeting and conference spaces, along with a virtual studio. Part of The Corporation of Church House charity, first established in 1888, the event venue is a trading subsidiary for the corporation. With striking oak panelling, stone walls and feature windows, the venue is steeped in history with a rich heritage and notable links to royalty, the United Nations and Parliament.

Blending history with modern technology, event spaces include the large Assembly Hall designed by architect Sir Herbert Baker, with a striking 30-foot glass dome and space for 550 guests, the stately Hoare Memorial Hall, once used to host the House of Commons in the Second World War, and the modern Harvey Goodwin Suite, complete with web-streaming and live broadcasting facilities. The venue also offers a fully equipped virtual studio, ideally suited for immersive live experiences, broadcasts, hybrid events and TV production.

FIND OUT MORE