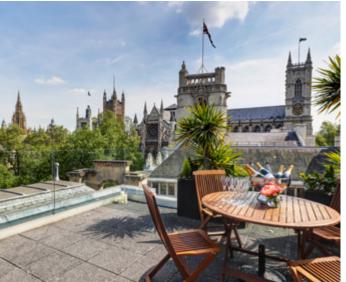

## SEARCYS AT SURVEYORS HOUSE

#### NEAREST TUBE STATION: WESTMINSTER

Welcome to Surveyors House at RICS in Parliament Square, London.

Housed within a magnificent Victorian building, our venue retains its original charm with features such as a grand marbled reception and a mosaic tiled floor in the lobby. The listed lift adds to the building's character, offering a glimpse into its rich history.

Equipped with state-of-the-art AV facilities in all meeting rooms and spaces, we ensure seamless presentations and memorable experiences for all attendees. Our innovative catering options complement the event perfectly, while the Terrace offers unparalleled views of Parliament Square and the iconic Big Ben.

Whether you're hosting a corporate event or a special celebration, Surveyors House provides a prestigious setting that will leave a lasting impression on your guests. Contact us today to discuss your event requirements and let us help you create an unforgettable experience.