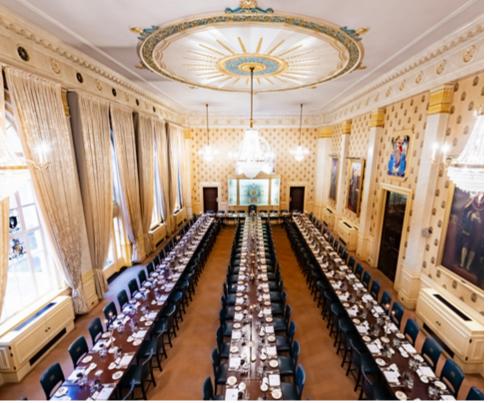

## CHURCH HOUSE WESTMINSTER

#### NEAREST TUBE STATION: ST JAMES'S PARK

## **Capacities**

Theatre: 600 Cabaret: 208 Dinner: 372

Dinner dance: 300 Standing reception: 550 Boardroom: 55

Located in Westminster within Dean's Yard, Church House is a Grade II listed, multi-purpose event venue set across three floors and is home to 19 meeting and conference spaces, along with a virtual studio. Part of The Corporation of Church House charity, first established in 1888, the event venue is a trading subsidiary for the corporation. With striking oak panelling, stone walls and feature windows, the venue is steeped in history with a rich heritage and notable links to royalty, the United Nations and Parliament.

Blending history with modern technology, event spaces include the large Assembly Hall designed by architect Sir Herbert Baker, with a striking 30-foot glass dome and space for 550 guests, the stately Hoare Memorial Hall, once used to host the House of Commons in the Second World War, and the modern Harvey Goodwin Suite, complete with web-streaming and live broadcasting facilities. The venue also offers a fully equipped virtual studio, ideally suited for immersive live experiences, broadcasts, hybrid events and TV production.