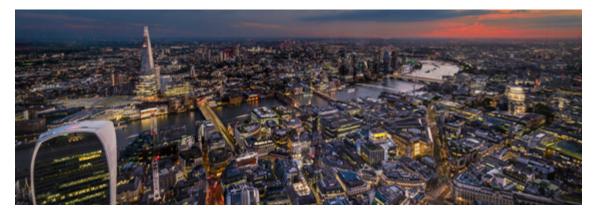

## **HORIZON 22 EVENTS**

## NEAREST TUBE STATION: BANK / LIVERPOOL STREET

Located on Level 58 of the City of London's newest and tallest building, Horizon 22 at 22 Bishopsgate is set to become one of London's most exclusive private events locations as it launches its private hire experiences.

Perched on Level 58 of the tallest skyscraper in the City of London, 22 Bishopsgate, Horizon 22 boasts Europe's highest public viewing gallery, offering breathtaking views of London from 254 meters above ground. With sweeping panoramas encompassing the city's iconic landmarks such as the 'Shard', 'Cheesegrater', 'Walkie Talkie', 'Gherkin', St Paul's Cathedral, the Tower of London, and Tower Bridge, Horizon 22 is now available for a range of events including standing receptions, seated dinners, fashion shows, product launches, filming productions, and memorable weddings.