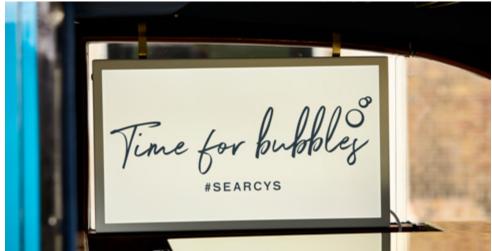

### SEARCYS ROLLS-ROYCE CHAMPAGNE BAR

#### MOBILE

Champagne and nibbles, anyone? Searcys Rolls-Royce Champagne Bar at Battersea Power Station marks the vintage car's first home, exclusively serving Searcys signature fizz and nibbles.

Experts in all things fizz, the drinks list includes a full range of Searcys Selected Champagnes, English Sparkling Wine and the limited edition Searcys Blanc de Blancs Champagne.