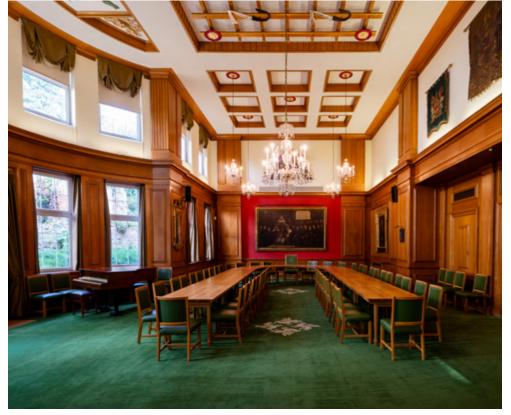

## GRAY'S INN

## NEAREST TUBE STATION: CHANCERY LANE / FARRINGTON / HOLBORN

Gray's Inn is a prestigious and historic event venue located in Central London, offering a blend of tradition and grandeur. Situated near Chancery Lane station and close to The City, it provides an ideal setting for weddings, corporate events, and private celebrations. The venue boasts eight versatile event spaces, including two licensed rooms for weddings, available throughout the year for a variety of occasions. In addition, The Walks—a stunning five-acre garden—serves as a peaceful retreat in the heart of London, with a spacious marquee available in June and July for summer events, ensuring a memorable outdoor experience.

#### FIND OUT MORE

## Capacities

Theatre: 170
Cabaret: 42
Dinner: 176
Dinner dance: 100
Standing reception: 180
Terrace or garden: 600
Boardroom: 48