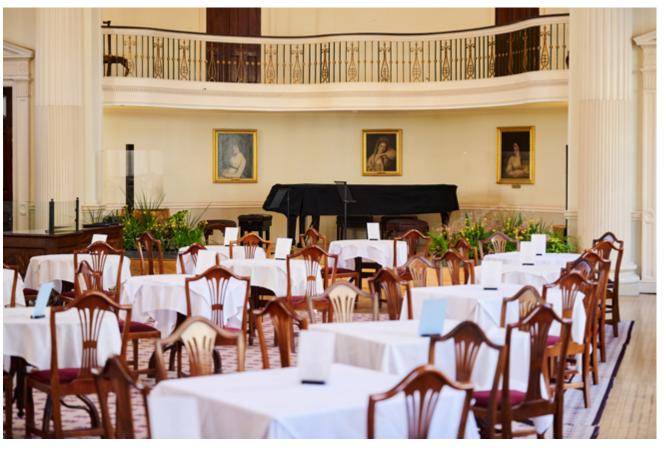

## CHURCH HOUSE WESTMINSTER

#### NEAREST TUBE STATION: ST JAMES'S PARK

## **Capacities**

Theatre: 600 Cabaret: 208 Dinner: 372

Dinner dance: 300 Standing reception: 550 Boardroom: 55

Located in Westminster within Dean's Yard, Church House is a Grade II listed, multi-purpose event venue set across three floors and is home to 19 meeting and conference spaces, along with a virtual studio. Part of The Corporation of Church House charity, first established in 1888, the event venue is a trading subsidiary for the corporation. With striking oak panelling, stone walls and feature windows, the venue is steeped in history with a rich heritage and notable links to royalty, the United Nations and Parliament.

Blending history with modern technology, event spaces include the large Assembly Hall designed by architect Sir Herbert Baker, with a striking 30-foot glass dome and space for 550 guests, the stately Hoare Memorial Hall, once used to host the House of Commons in the Second World War, and the modern Harvey Goodwin Suite, complete with web-streaming and live broadcasting facilities. The venue also offers a fully equipped virtual studio, ideally suited for immersive live experiences, broadcasts, hybrid events and TV production.