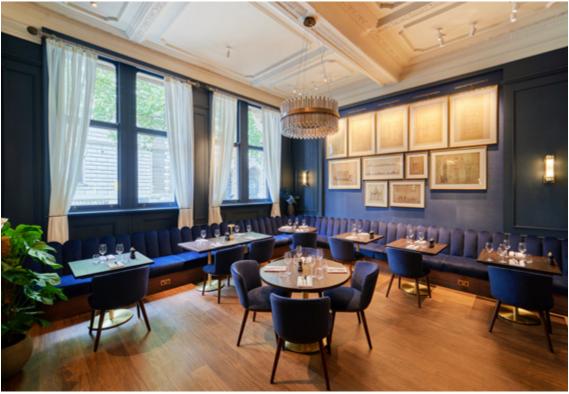

## CHURCH HOUSE WESTMINSTER

#### NEAREST TUBE STATION: ST JAMES'S PARK

## **Capacities**

Theatre: 600 Cabaret: 208 Dinner: 372

Dinner dance: 300 Standing reception: 550 Boardroom: 55

Located in Westminster within Dean's Yard, Church House is a Grade II listed, multi-purpose event venue set across three floors and is home to 19 meeting and conference spaces, along with a virtual studio. Part of The Corporation of Church House charity, first established in 1888, the event venue is a trading subsidiary for the corporation. With striking oak panelling, stone walls and feature windows, the venue is steeped in history with a rich heritage and notable links to royalty, the United Nations and Parliament.

Blending history with modern technology, event spaces include the large Assembly Hall designed by architect Sir Herbert Baker, with a striking 30-foot glass dome and space for 550 guests, the stately Hoare Memorial Hall, once used to host the House of Commons in the Second World War, and the modern Harvey Goodwin Suite, complete with web-streaming and live broadcasting facilities. The venue also offers a fully equipped virtual studio, ideally suited for immersive live experiences, broadcasts, hybrid events and TV production.