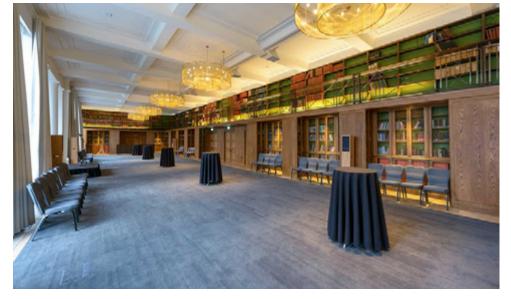

# 116 PALL MALL

#### NEAREST TUBE STATION: CHARING CROSS

With five floors of event space including seven ornate function rooms, a state of the art business centre and meeting rooms, 116 Pall Mall is able to cater for a range of corporate or private events.

With five areas licensed for weddings, the ornate and sweeping grand staircase and the gallery can also be personalised for a special wedding day. We also have a private garden which provides the perfect backdrop for photographs and can be hired in the summer months for drinks receptions of up to 300.