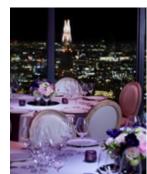

### THE PORTRAIT BY RICHARD CORRIGAN

### NEAREST TUBE STATION: CHARING CROSS / LEICESTER SQUARE

Occupying the top floor of the revamped National Portrait Gallery, The Portrait restaurant by Richard Corrigan in partnership with Searcys offers unrivalled panoramic views of Trafalgar Square and the Houses of Parliament.

The menu pays homage to great classics from Corrigan's career, while welcoming new signatures created to celebrate the famous gallery's multi-million transformation.

Light and airy, the restaurant's colour palette of the restaurant highlights shades of heritage green which compliments the colours chosen throughout the Gallery spaces. De Gournay, a British brand famed for its hand-painted wallpapers, created custom bespoke hand sewn fabric panels, illustrating the outlines of the iconic building exterior. The National Portrait Gallery team have curated a collection of five sculptures scattered across The Portrait Restaurant.