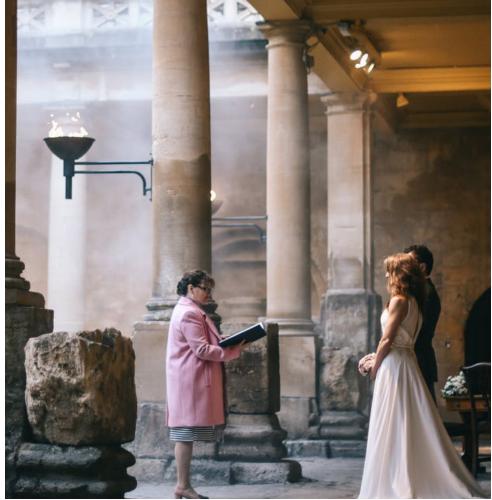

# THE ROMAN BATHS, BATH

#### **NEAREST STATION: BATH SPA**

Adjoining the Roman Baths is the stunning Pump Room complex. This elegant bath venue with its Corinthian columns, glittering chandelier and spa fountain makes for an unforgettable visit. The Pump Room is available to hire for private events and weddings in the evening either independently, or alongside the Roman Baths.

#### FIND OUT MORE

# Capacities

Theatre: 25 Dinner: 70

Standing reception: 80

EST:1847