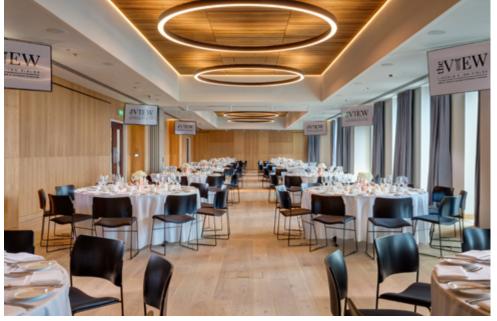

# THE VIEW, ROYAL COLLEGE OF SURGEONS

## **NEAREST TUBE STATION: HOLBORN**

London's newest destination venue The View is at the heart of The Royal College of Surgeons of England. Founded by Royal Charter in 1800, it is the professional home of surgery in England and internationally.

The View is located on the 6th floor of the building and boasts beautiful views over the City, a large terrace for guests to enjoy and transformational facilities for all types of events. The unique Lumley Library is located on the 1st floor of the building and is available for private hire in the evenings.

FIND OUT MORE

## **Capacities**

Theatre: 300 Cabaret: 120 Dinner: 220

Dinner dance: 220 Standing reception: 300

Boardroom: 63

The Lumley Library

Theatre: 100 Dinner: 90

Standing reception: 150