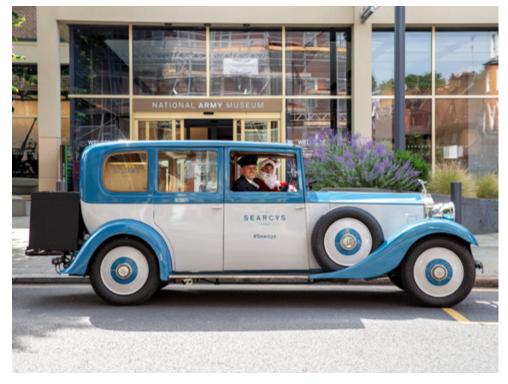

### SEARCYS ROLLS-ROYCE CHAMPAGNE BAR

#### MOBILE

Champagne and nibbles, anyone? Searcys Rolls-Royce Champagne Bar at Battersea Power Station marks the vintage car's first home, exclusively serving Searcys signature fizz and nibbles.

Experts in all things fizz, the drinks list includes a full range of Searcys Selected Champagnes, English Sparkling Wine and the limited edition Searcys Blanc de Blancs Champagne.