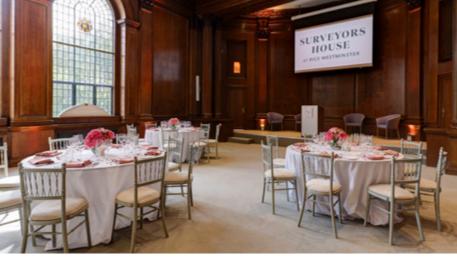

## SEARCYS AT SURVEYORS HOUSE

#### NEAREST TUBE STATION: WESTMINSTER

Welcome to Surveyors House at RICS in Parliament Square, London.

Housed within a magnificent Victorian building, our venue retains its original charm with features such as a grand marbled reception and a mosaic tiled floor in the lobby. The listed lift adds to the building's character, offering a glimpse into its rich history.

Equipped with state-of-the-art AV facilities in all meeting rooms and spaces, we ensure seamless presentations and memorable experiences for all attendees. Our innovative catering options complement the event perfectly, while the Terrace offers unparalleled views of Parliament Square and the iconic Big Ben.

Whether you're hosting a corporate event or a special celebration, Surveyors House provides a prestigious setting that will leave a lasting impression on your guests. Contact us today to discuss your event requirements and let us help you create an unforgettable experience.