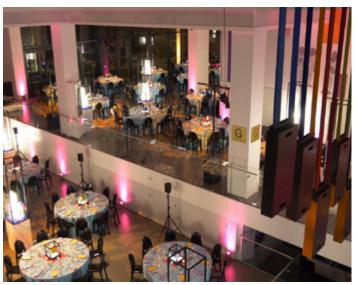

# NATIONAL ARMY MUSEUM

#### NEAREST TUBE STATION: SLOANE SQUARE

Surrounded by stories of extreme training, secret missions and total dedication, the National Army Museum has always been an inspiring place to discuss ideas.

From our penthouse boardroom, with exceptional views over the Royal Hospital Chelsea, through to the spectacular new atrium at the centre of the museum, we have flexible spaces to suit all group sizes.

FIND OUT MORE

## Capacities

Boardroom: 24

Theatre: 200 Cabaret: 64 Dinner: 180 Dinner dance: 100 Standing reception: 540