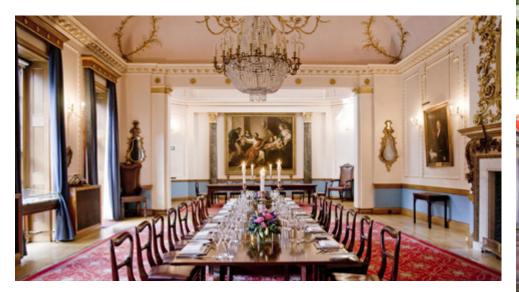

# {10-11} CARLTON HOUSE TERRACE

## NEAREST TUBE STATION: CHARING CROSS / PICCADILLY CIRCUS

Grand in scale, intricate in detail, {10-11} Carlton House Terrace is an iconic venue in the history of London, and an exceptional canvas for any event from wedding receptions and corporate conferences to banquets and summer parties. Renowned as the home of the British Academy and former residence of 1868 Prime Minister William Gladstone, this London venue has an unrivalled location overlooking St James's Park, Whitehall and The Mall.

FIND OUT MORE

Theatre: 125 Cabaret: 70 Dinner: 100

Dinner dance: 100 Standing reception: 200 Terrace or garden standing: 150