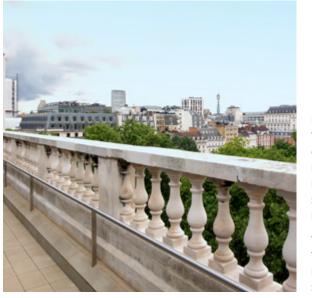

## SEARCYS AT SURVEYORS HOUSE

#### NEAREST TUBE STATION: WESTMINSTER

Welcome to Surveyors House at RICS in Parliament Square, London.

Housed within a magnificent Victorian building, our venue retains its original charm with features such as a grand marbled reception and a mosaic tiled floor in the lobby. The listed lift adds to the building's character, offering a glimpse into its rich history.

Equipped with state-of-the-art AV facilities in all meeting rooms and spaces, we ensure seamless presentations and memorable experiences for all attendees. Our innovative catering options complement the event perfectly, while the Terrace offers unparalleled views of Parliament Square and the iconic Big Ben.

Whether you're hosting a corporate event or a special celebration, Surveyors House provides a prestigious setting that will leave a lasting impression on your guests. Contact us today to discuss your event requirements and let us help you create an unforgettable experience.

#### Capacities

Theatre: 110
Cabaret: 80
Dining: 80
Dinner and Dance: 80
Standing reception: 190
Terrace standing: 40
Boardroom: 50