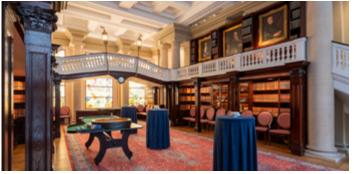

# IET LONDON: SAVOY PLACE

#### **NEAREST TUBE STATION: WATERLOO**

Centrally located in London, IET London: Savoy Place offers state-of-the-art AV facilities, innovative catering and spectacular views over the River Thames.

The venue boasts 18 versatile and unique event spaces, from executive boardrooms, state of the art lecture theatres to historic libraries and contemporary spaces with skyline views. There is also as an unrivalled roof terrace with 180° views across the iconic London skyline.

#### FIND OUT MORE

#### Capacities

Theatre: 450 Cabaret: 144 Dinner: 250

Dinner dance: 200 Standing reception: 330 Terrace or garden standing: 200