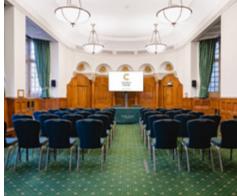

# {10-11} CARLTON HOUSE TERRACE

## NEAREST TUBE STATION: CHARING CROSS / PICCADILLY CIRCUS

Grand in scale, intricate in detail, {10-11} Carlton House Terrace is an iconic venue in the history of London, and an exceptional canvas for any event from wedding receptions and corporate conferences to banquets and summer parties. Renowned as the home of the British Academy and former residence of 1868 Prime Minister William Gladstone, this London venue has an unrivalled location overlooking St James's Park, Whitehall and The Mall.

FIND OUT MORE

Theatre: 125 Cabaret: 70 Dinner: 100

Dinner dance: 100 Standing reception: 200 Terrace or garden standing: 150