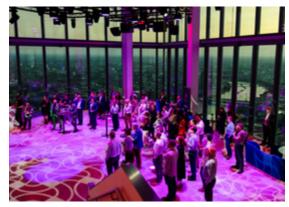

## **HORIZON 22 EVENTS**

## NEAREST TUBE STATION: BANK / LIVERPOOL STREET

Located on Level 58 of the City of London's newest and tallest building, Horizon 22 at 22 Bishopsgate is set to become one of London's most exclusive private events locations as it launches its private hire experiences.

Perched on Level 58 of the tallest skyscraper in the City of London, 22 Bishopsgate, Horizon 22 boasts Europe's highest public viewing gallery, offering breathtaking views of London from 254 meters above ground. With sweeping panoramas encompassing the city's iconic landmarks such as the 'Shard', 'Cheesegrater', 'Walkie Talkie', 'Gherkin', St Paul's Cathedral, the Tower of London, and Tower Bridge, Horizon 22 is now available for a range of events including standing receptions, seated dinners, fashion shows, product launches, filming productions, and memorable weddings.

As London's newest addition to the skyline, Horizon 22 is fully furnished with state-of-the-art technology, featuring an extensive array of dynamic and static LED spotlights, stage lighting, and an advanced acoustic sound system, tailored to enhance various event experiences.

Operating hours span from 6am to 9:30am and from 7pm to 3am, seven days a week. With a seating capacity of up to 280 guests or standing capacity of 500, the venue accommodates diverse occasions ranging from intimate dinners to grand receptions, fashion showcases, product launches, filming endeavours, and evening wedding receptions, ensuring every event is exceptional.