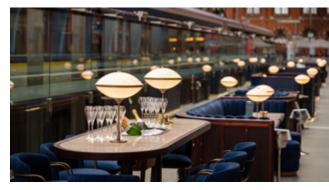

# 116 PALL MALL

#### NEAREST TUBE STATION: CHARING CROSS

With five floors of event space including seven ornate function rooms, a state of the art business centre and meeting rooms, 116 Pall Mall is able to cater for a range of corporate or private events.

With five areas licensed for weddings, the ornate and sweeping grand staircase and the gallery can also be personalised for a special wedding day. We also have a private garden which provides the perfect backdrop for photographs and can be hired in the summer months for drinks receptions of up to 300.

## Capacities

Theatre: 350 Cabaret: 184 Dinner: 250 Dinner dance: 180

Standing reception: 1000
Terrace or garden standing: 300