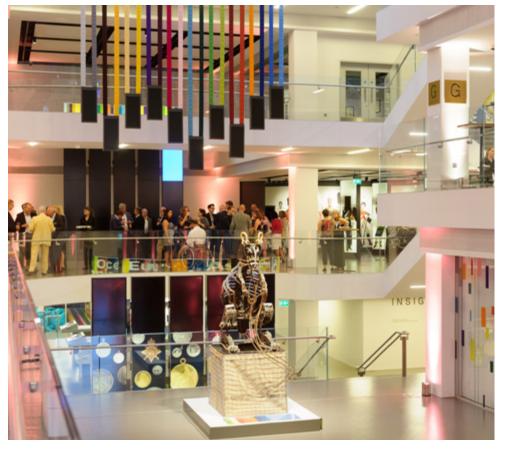

# NATIONAL ARMY MUSEUM

#### NEAREST TUBE STATION: SLOANE SQUARE

Surrounded by stories of extreme training, secret missions and total dedication, the National Army Museum has always been an inspiring place to discuss ideas.

From our penthouse boardroom, with exceptional views over the Royal Hospital Chelsea, through to the spectacular new atrium at the centre of the museum, we have flexible spaces to suit all group sizes.

FIND OUT MORE

## Capacities

Boardroom: 24

Theatre: 200 Cabaret: 64 Dinner: 180 Dinner dance: 100 Standing reception: 540