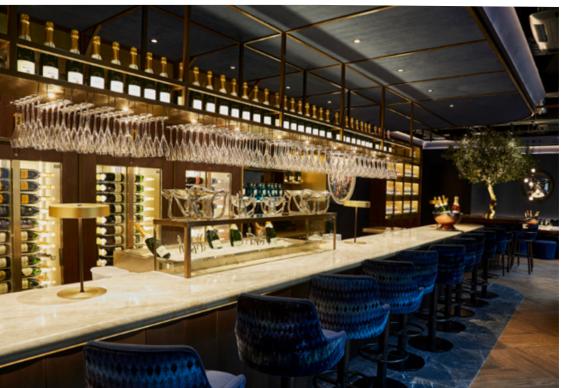

### SEARCYS AT THE GHERKIN

### NEAREST TUBE STATION: BANK / LIVERPOOL STREET

There are few spots on the London landscape as striking as Searcys at The Gherkin. Pair high-end design with vintage cuvée and contemporary cooking, all while enjoying panoramic views from the top of one of London's most iconic landmark restaurants.

Searcys at The Gherkin can be hired exclusively and provides a stunning backdrop for an unforgettable event. Offering 360-degree views across London, the space is suitable for up to 260 guests.

For more intimate business meetings and celebratory gatherings, choose from five sky-high private dining rooms on level 38 that are ideal events for 18 to 60 guests.