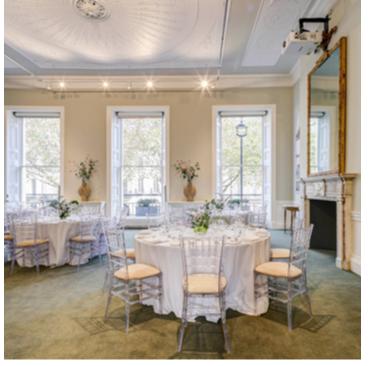

# {10-11} CARLTON HOUSE TERRACE

## NEAREST TUBE STATION: CHARING CROSS / PICCADILLY CIRCUS

Grand in scale, intricate in detail, {10-11} Carlton House Terrace is an iconic venue in the history of London, and an exceptional canvas for any event from wedding receptions and corporate conferences to banquets and summer parties. Renowned as the home of the British Academy and former residence of 1868 Prime Minister William Gladstone, this London venue has an unrivalled location overlooking St James's Park, Whitehall and The Mall.

FIND OUT MORE

Theatre: 125 Cabaret: 70 Dinner: 100

Dinner dance: 100 Standing reception: 200 Terrace or garden standing: 150