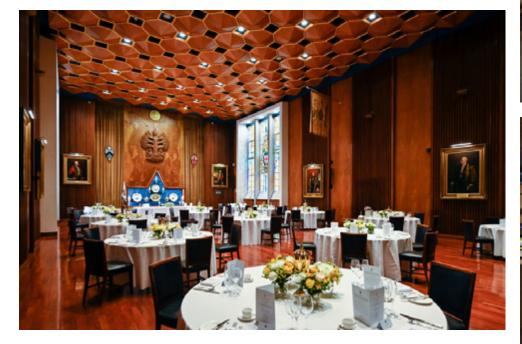

## CHURCH HOUSE WESTMINSTER

#### NEAREST TUBE STATION: ST JAMES'S PARK

## **Capacities**

Theatre: 600 Cabaret: 208 Dinner: 372

Dinner dance: 300 Standing reception: 550 Boardroom: 55

Located in Westminster within Dean's Yard, Church House is a Grade II listed, multi-purpose event venue set across three floors and is home to 19 meeting and conference spaces, along with a virtual studio. Part of The Corporation of Church House charity, first established in 1888, the event venue is a trading subsidiary for the corporation. With striking oak panelling, stone walls and feature windows, the venue is steeped in history with a rich heritage and notable links to royalty, the United Nations and Parliament.

Blending history with modern technology, event spaces include the large Assembly Hall designed by architect Sir Herbert Baker, with a striking 30-foot glass dome and space for 550 guests, the stately Hoare Memorial Hall, once used to host the House of Commons in the Second World War, and the modern Harvey Goodwin Suite, complete with web-streaming and live broadcasting facilities. The venue also offers a fully equipped virtual studio, ideally suited for immersive live experiences, broadcasts, hybrid events and TV production.

FIND OUT MORE