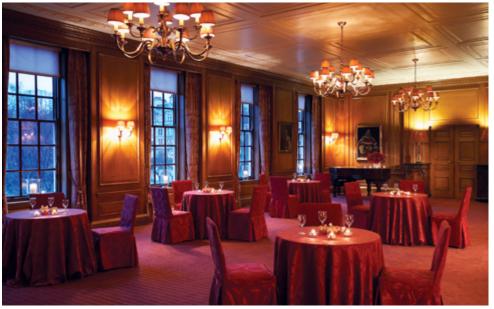

## CHURCH HOUSE WESTMINSTER

#### NEAREST TUBE STATION: ST JAMES'S PARK

## **Capacities**

Theatre: 600 Cabaret: 208 Dinner: 372

Dinner dance: 300 Standing reception: 550 Boardroom: 55

Located in Westminster within Dean's Yard, Church House is a Grade II listed, multi-purpose event venue set across three floors and is home to 19 meeting and conference spaces, along with a virtual studio. Part of The Corporation of Church House charity, first established in 1888, the event venue is a trading subsidiary for the corporation. With striking oak panelling, stone walls and feature windows, the venue is steeped in history with a rich heritage and notable links to royalty, the United Nations and Parliament.

Blending history with modern technology, event spaces include the large Assembly Hall designed by architect Sir Herbert Baker, with a striking 30-foot glass dome and space for 550 guests, the stately Hoare Memorial Hall, once used to host the House of Commons in the Second World War, and the modern Harvey Goodwin Suite, complete with web-streaming and live broadcasting facilities. The venue also offers a fully equipped virtual studio, ideally suited for immersive live experiences, broadcasts, hybrid events and TV production.