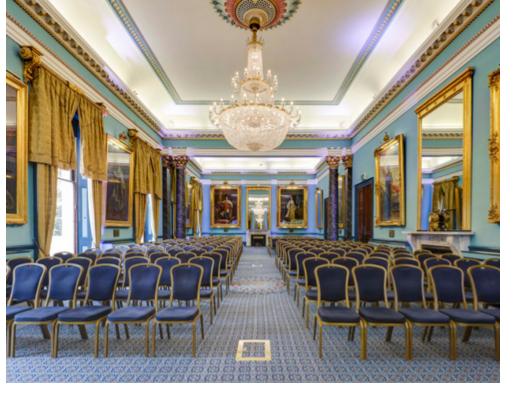

## CHURCH HOUSE WESTMINSTER

#### NEAREST TUBE STATION: ST JAMES'S PARK

## **Capacities**

Theatre: 600 Cabaret: 208 Dinner: 372

Dinner dance: 300 Standing reception: 550 Boardroom: 55

Located in Westminster within Dean's Yard, Church House is a Grade II listed, multi-purpose event venue set across three floors and is home to 19 meeting and conference spaces, along with a virtual studio. Part of The Corporation of Church House charity, first established in 1888, the event venue is a trading subsidiary for the corporation. With striking oak panelling, stone walls and feature windows, the venue is steeped in history with a rich heritage and notable links to royalty, the United Nations and Parliament.

Blending history with modern technology, event spaces include the large Assembly Hall designed by architect Sir Herbert Baker, with a striking 30-foot glass dome and space for 550 guests, the stately Hoare Memorial Hall, once used to host the House of Commons in the Second World War, and the modern Harvey Goodwin Suite, complete with web-streaming and live broadcasting facilities. The venue also offers a fully equipped virtual studio, ideally suited for immersive live experiences, broadcasts, hybrid events and TV production.