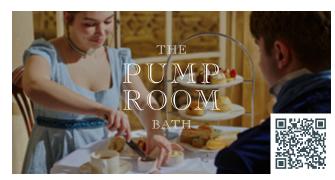

### THE PUMP ROOM, BATH

#### **NEAREST STATION: BATH SPA**

The Grand Pump Room was built in the early 1790s, and soon became the destination for high society to meet and 'take the waters' from the hot springs while enjoying lavish entertainment. Famous authors such as Jane Austen mentioned it in her novels 'Northanger Abbey' and 'Persuasion', as where 'every creature in Bath was to be seen...' and Mary Shelley wrote the iconic 'Frankenstein' while staying in lodgings next door. Over 200 years later, most of the neo-classical style and Georgian features remain unchanged – creating the perfect ambience in which to enjoy the quintessentially English custom of afternoon tea.

#### FIND OUT MORE

### Capacities

Theatre: 300
Cabaret: 120
Dinner: 200
Dinner dance: 160
Standing reception: 300
Terrace or garden standing: 80

Boardroom: 25

EST:1847