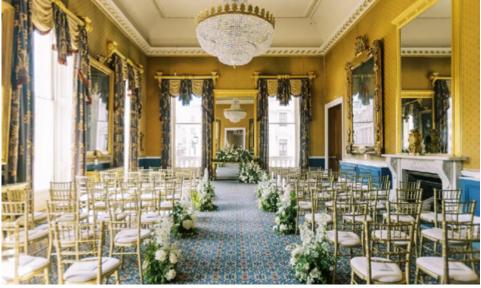

## CHURCH HOUSE WESTMINSTER

#### NEAREST TUBE STATION: ST JAMES'S PARK

## **Capacities**

Theatre: 600 Cabaret: 208 Dinner: 372

Dinner dance: 300 Standing reception: 550 Boardroom: 55

Located in Westminster within Dean's Yard, Church House is a Grade II listed, multi-purpose event venue set across three floors and is home to 19 meeting and conference spaces, along with a virtual studio. Part of The Corporation of Church House charity, first established in 1888, the event venue is a trading subsidiary for the corporation. With striking oak panelling, stone walls and feature windows, the venue is steeped in history with a rich heritage and notable links to royalty, the United Nations and Parliament.

Blending history with modern technology, event spaces include the large Assembly Hall designed by architect Sir Herbert Baker, with a striking 30-foot glass dome and space for 550 guests, the stately Hoare Memorial Hall, once used to host the House of Commons in the Second World War, and the modern Harvey Goodwin Suite, complete with web-streaming and live broadcasting facilities. The venue also offers a fully equipped virtual studio, ideally suited for immersive live experiences, broadcasts, hybrid events and TV production.

FIND OUT MORE