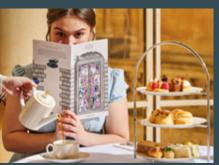

### THE PUMP ROOM, BATH

#### **NEAREST STATION: BATH SPA**

The Grand Pump Room was built in the early 1790s, and soon became the destination for high society to meet and 'take the waters' from the hot springs while enjoying lavish entertainment. Famous authors such as Jane Austen mentioned it in her novels 'Northanger Abbey' and 'Persuasion', as where 'every creature in Bath was to be seen...' and Mary Shelley wrote the iconic 'Frankenstein' while staying in lodgings next door. Over 200 years later, most of the neo-classical style and Georgian features remain unchanged – creating the perfect ambience in which to enjoy the quintessentially English custom of afternoon tea.

#### FIND OUT MORE

### Capacities

Theatre: 300
Cabaret: 120
Dinner: 200
Dinner dance: 160
Standing reception: 300
Terrace or garden standing: 80

Boardroom: 25

EST:1847