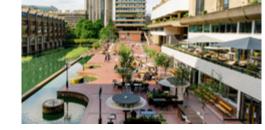

# THE BARBICAN

#### NEAREST TUBE STATION: BARBICAN

Set in one of the most iconic Brutalist buildings in the world, the Barbican has a range of auditoria, rooms and spaces that can be hired for a wide variety of events, from conferences, AGMs, photo shoots and product launches to meetings, receptions and weddings.

#### FIND OUT MORE

## Capacities

Boardroom: 20

Theatre: 1942 Cabaret: 150 Dinner: 180 Dinner dance: 120 Standing reception: 650 Terrace or garden standing: 650