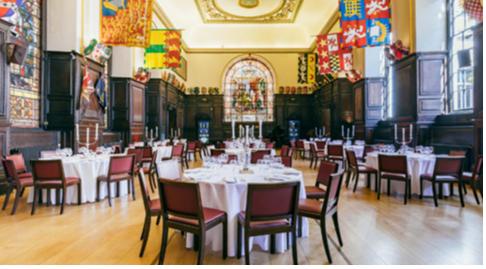

## CHURCH HOUSE WESTMINSTER

#### NEAREST TUBE STATION: ST JAMES'S PARK

## **Capacities**

Theatre: 600 Cabaret: 208 Dinner: 372

Dinner dance: 300 Standing reception: 550 Boardroom: 55

Located in Westminster within Dean's Yard, Church House is a Grade II listed, multi-purpose event venue set across three floors and is home to 19 meeting and conference spaces, along with a virtual studio. Part of The Corporation of Church House charity, first established in 1888, the event venue is a trading subsidiary for the corporation. With striking oak panelling, stone walls and feature windows, the venue is steeped in history with a rich heritage and notable links to royalty, the United Nations and Parliament.

Blending history with modern technology, event spaces include the large Assembly Hall designed by architect Sir Herbert Baker, with a striking 30-foot glass dome and space for 550 guests, the stately Hoare Memorial Hall, once used to host the House of Commons in the Second World War, and the modern Harvey Goodwin Suite, complete with web-streaming and live broadcasting facilities. The venue also offers a fully equipped virtual studio, ideally suited for immersive live experiences, broadcasts, hybrid events and TV production.

FIND OUT MORE