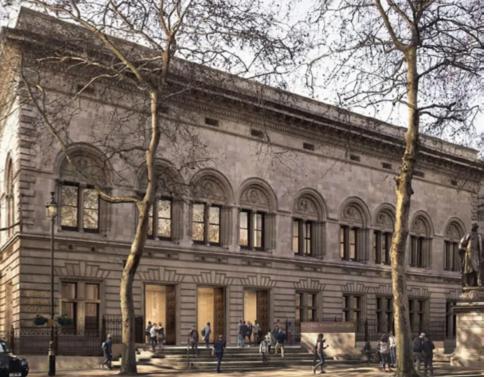

# {10-11} CARLTON HOUSE TERRACE

## NEAREST TUBE STATION: CHARING CROSS / PICCADILLY CIRCUS

Grand in scale, intricate in detail, {10-11} Carlton House Terrace is an iconic venue in the history of London, and an exceptional canvas for any event from wedding receptions and corporate conferences to banquets and summer parties. Renowned as the home of the British Academy and former residence of 1868 Prime Minister William Gladstone, this London venue has an unrivalled location overlooking St James's Park, Whitehall and The Mall.

FIND OUT MORE

Theatre: 125 Cabaret: 70 Dinner: 100

Dinner dance: 100 Standing reception: 200 Terrace or garden standing: 150