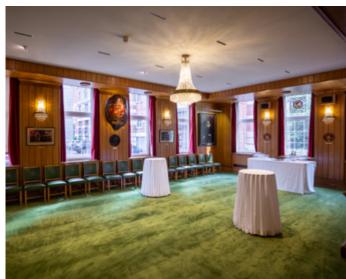

## CHURCH HOUSE WESTMINSTER

#### NEAREST TUBE STATION: ST JAMES'S PARK

## **Capacities**

Theatre: 600 Cabaret: 208 Dinner: 372

Dinner dance: 300 Standing reception: 550 Boardroom: 55

Located in Westminster within Dean's Yard, Church House is a Grade II listed, multi-purpose event venue set across three floors and is home to 19 meeting and conference spaces, along with a virtual studio. Part of The Corporation of Church House charity, first established in 1888, the event venue is a trading subsidiary for the corporation. With striking oak panelling, stone walls and feature windows, the venue is steeped in history with a rich heritage and notable links to royalty, the United Nations and Parliament.

Blending history with modern technology, event spaces include the large Assembly Hall designed by architect Sir Herbert Baker, with a striking 30-foot glass dome and space for 550 guests, the stately Hoare Memorial Hall, once used to host the House of Commons in the Second World War, and the modern Harvey Goodwin Suite, complete with web-streaming and live broadcasting facilities. The venue also offers a fully equipped virtual studio, ideally suited for immersive live experiences, broadcasts, hybrid events and TV production.

FIND OUT MORE