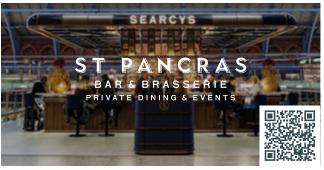

### ST PANCRAS BAR AND BRASSERIE

#### NEAREST TUBE STATION: KING'S CROSS ST PANCRAS

Where old-world glamour meets fresh-faced flavours. Adorned with old station clocks and private booths lit by vintage-inspired lighting, the St Pancras Brasserie and Bar whisks you back to the golden age of travel.

Located above the hustle and bustle of St Pancras International station, our Brasserie is in the ideal location to hold your business meeting, with both private and semi-private areas available.

FIND OUT MORE

Capacities

Dinner: 200
Dinner dance: 150
Standing reception: 350
Terrace standing: 400
Boardroom: 16