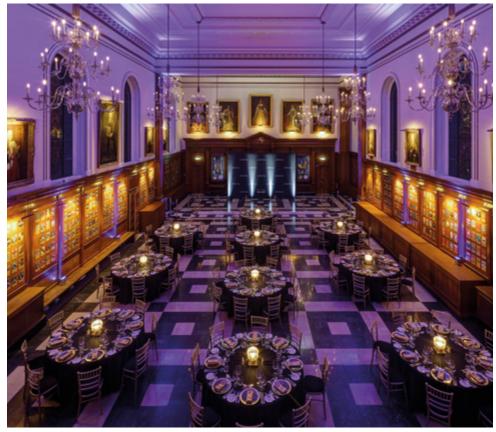

# {10-11} CARLTON HOUSE TERRACE

## NEAREST TUBE STATION: CHARING CROSS / PICCADILLY CIRCUS

Grand in scale, intricate in detail, {10-11} Carlton House Terrace is an iconic venue in the history of London, and an exceptional canvas for any event from wedding receptions and corporate conferences to banquets and summer parties. Renowned as the home of the British Academy and former residence of 1868 Prime Minister William Gladstone, this London venue has an unrivalled location overlooking St James's Park, Whitehall and The Mall.

FIND OUT MORE

Theatre: 125 Cabaret: 70 Dinner: 100

Dinner dance: 100 Standing reception: 200 Terrace or garden standing: 150