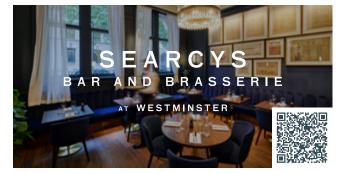

### SEARCYS BAR AND BRASSERIE AT WESTMINSTER

#### NEAREST TUBE STATION: WESTMINSTER

Located in the heart of Westminster, Searcys Bar and Brasserie at Surveyors House is situated on the ground floor of No 11 great George Street. The new Searcys restaurant is surrounded by iconic landmarks, like Big Ben, the Houses of Parliament, and Westminster Abbey. The venue combines Victorian elegance with modern design.

Elevate your next gathering with our private dining options at Searcys Bar and Brasserie at Westminster. Our elegant first-floor event space can accommodate up to 60 guests, making it the perfect setting for intimate celebrations, corporate events, or family reunions. With a tailored menu featuring seasonal dishes and exceptional service, we ensure that every detail is thoughtfully curated to create an unforgettable experience.

Capacities
Reception: 60