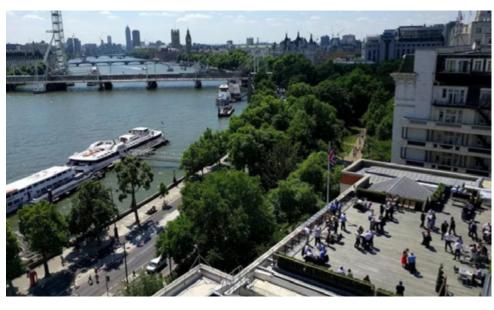

## NEAREST TUBE STATION: MOORGATE/BANK

Carpenters' Hall is situated in the heart of the City of London, offering a number of spacious and versatile meeting rooms.

There are three main rooms available to hire on an exclusive basis: the Entrance Hall, Reception Room and Livery Hall. Each room is magnificently appointed with natural daylight, high ceilings, and a wealth of period antiques charting the history of this ancient company.

FIND OUT MORE

# Capacities

Theatre: 220

Cabaret: 140 Dinner: 200
Standing reception: 350 Dinner Dance: 150