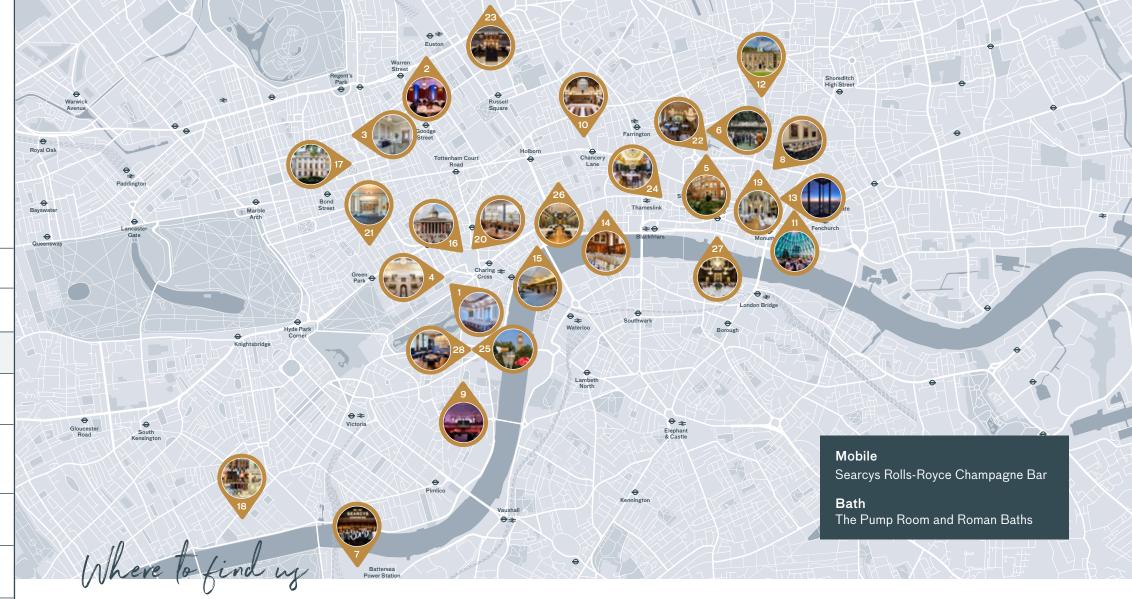

#### London

- 1 {10-11} Carlton House Terrace
- 2 30 Euston Square
- 3 41 Portland Place
- 4 116 Pall Mall
- 5 Barber-Surgeons' Hall
- 6 The Barbican
- 7 Searcys Bar at Battersea Power Station

- 8 Carpenters' Hall
- 9 Church House, Westminster
- 10 Gray's Inn
- 11 Searcys at The Gherkin
- 12 The HAC
- 13 Horizon 22
- 14 The Inner Temple
- 15 IET London: Savoy Place

- 16 Locatelli at the National Gallery
- 17 No. 11 Cavendish Square
- 18 National Army Museum
- 19 One Moorgate Place
- 20 The Portrait by Richard Corrigan at the National Portrait Gallery
- 21 The Royal Institution
- 22 Saddlers' Hall

- 23 St Pancras Bar and Brasserie
- 24 Stationers' Hall
- 25 Surveyors House at RICS Westminster
- 26 The View London
- 27 Vintners' Hall
- 28 Searcys Bar and Brasserie at Westminster

3

EST:1847