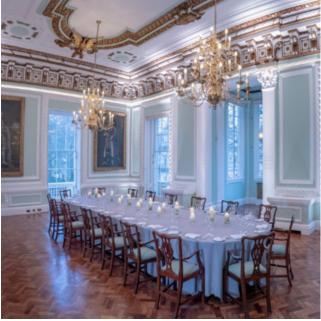

# {10-11} CARLTON HOUSE TERRACE

## NEAREST TUBE STATION: CHARING CROSS / PICCADILLY CIRCUS

Grand in scale, intricate in detail, {10-11} Carlton House Terrace is an iconic venue in the history of London, and an exceptional canvas for any event from wedding receptions and corporate conferences to banquets and summer parties. Renowned as the home of the British Academy and former residence of 1868 Prime Minister William Gladstone, this London venue has an unrivalled location overlooking St James's Park, Whitehall and The Mall.

FIND OUT MORE

Theatre: 125 Cabaret: 70 Dinner: 100

Dinner dance: 100 Standing reception: 200 Terrace or garden standing: 150