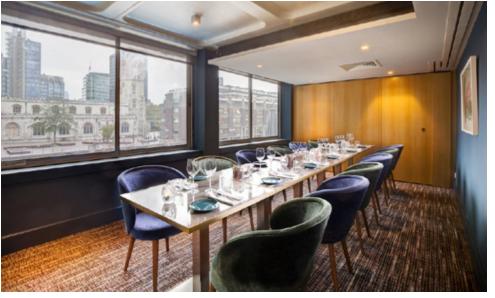

# 116 PALL MALL

#### NEAREST TUBE STATION: CHARING CROSS

With five floors of event space including seven ornate function rooms, a state of the art business centre and meeting rooms, 116 Pall Mall is able to cater for a range of corporate or private events.

With five areas licensed for weddings, the ornate and sweeping grand staircase and the gallery can also be personalised for a special wedding day. We also have a private garden which provides the perfect backdrop for photographs and can be hired in the summer months for drinks receptions of up to 300.

#### FIND OUT MORE

## Capacities

Theatre: 350 Cabaret: 184 Dinner: 250 Dinner dance: 180

Standing reception: 1000
Terrace or garden standing: 300