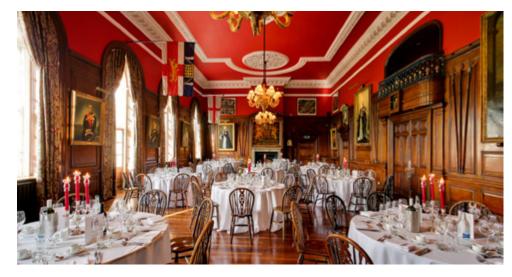

## CHURCH HOUSE WESTMINSTER

## **Capacities**

Theatre: 600 Cabaret: 208 Dinner: 372

Dinner dance: 300 Standing reception: 550 Boardroom: 55

Located in Westminster within Dean's Yard, Church House is a Grade II listed, multi-purpose event venue set across three floors and is home to 19 meeting and conference spaces, along with a virtual studio. Part of The Corporation of Church House charity, first established in 1888, the event venue is a trading subsidiary for the corporation. With striking oak panelling, stone walls and feature windows, the venue is steeped in history with a rich heritage and notable links to royalty, the United Nations and Parliament.

Blending history with modern technology, event spaces include the large Assembly Hall designed by architect Sir Herbert Baker, with a striking 30-foot glass dome and space for 550 guests, the stately Hoare Memorial Hall, once used to host the House of Commons in the Second World War, and the modern Harvey Goodwin Suite, complete with web-streaming and live broadcasting facilities. The venue also offers a fully equipped virtual studio, ideally suited for immersive live experiences, broadcasts, hybrid events and TV production.