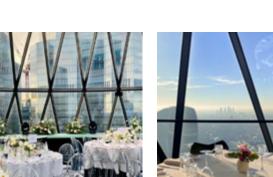

# SEARCYS AT THE GHERKIN

## NEAREST TUBE STATION: BANK / LIVERPOOL STREET

Choose to host your event in one of London's most enviable locations. Each of our meeting rooms at The Gherkin add something different to your event and promise a seamless and sophisticated experience.

Combined with our expertise in hospitality, there are few spots in London more fitting for an important gathering.

The private dining rooms located on level 38, offer a breathtaking view to impress your guests. Whether it is for a special birthday, a business lunch or even an intimate wedding reception, you can enjoy your own beautifully decorated private room with a view that stretches across our capital.

FIND OUT MORE

**Capacities** 

Theatre: 140 Cabaret: 72 Dinner: 130 Dinner dance: 130 Standing reception: 260 Boardroom: 30