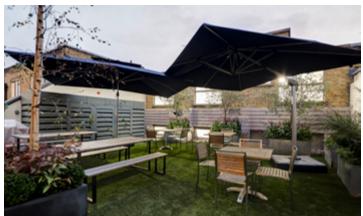

## SEARCYS AT SURVEYORS HOUSE

#### NEAREST TUBE STATION: WESTMINSTER

Welcome to Surveyors House at RICS in Parliament Square, London.

Housed within a magnificent Victorian building, our venue retains its original charm with features such as a grand marbled reception and a mosaic tiled floor in the lobby. The listed lift adds to the building's character, offering a glimpse into its rich history.

Equipped with state-of-the-art AV facilities in all meeting rooms and spaces, we ensure seamless presentations and memorable experiences for all attendees. Our innovative catering options complement the event perfectly, while the Terrace offers unparalleled views of Parliament Square and the iconic Big Ben.

Whether you're hosting a corporate event or a special celebration, Surveyors House provides a prestigious setting that will leave a lasting impression on your guests. Contact us today to discuss your event requirements and let us help you create an unforgettable experience.