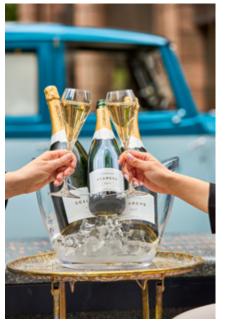

### SEARCYS ROLLS-ROYCE CHAMPAGNE BAR

#### MOBILE

Champagne and nibbles, anyone? Searcys Rolls-Royce Champagne Bar at Battersea Power Station marks the vintage car's first home, exclusively serving Searcys signature fizz and nibbles.

Experts in all things fizz, the drinks list includes a full range of Searcys Selected Champagnes, English Sparkling Wine and the limited edition Searcys Blanc de Blancs Champagne.