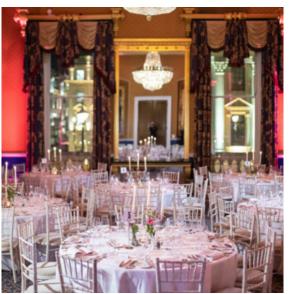

## CHURCH HOUSE WESTMINSTER

#### NEAREST TUBE STATION: ST JAMES'S PARK

## **Capacities**

Theatre: 600 Cabaret: 208 Dinner: 372

Dinner dance: 300 Standing reception: 550 Boardroom: 55

Located in Westminster within Dean's Yard, Church House is a Grade II listed, multi-purpose event venue set across three floors and is home to 19 meeting and conference spaces, along with a virtual studio. Part of The Corporation of Church House charity, first established in 1888, the event venue is a trading subsidiary for the corporation. With striking oak panelling, stone walls and feature windows, the venue is steeped in history with a rich heritage and notable links to royalty, the United Nations and Parliament.

Blending history with modern technology, event spaces include the large Assembly Hall designed by architect Sir Herbert Baker, with a striking 30-foot glass dome and space for 550 guests, the stately Hoare Memorial Hall, once used to host the House of Commons in the Second World War, and the modern Harvey Goodwin Suite, complete with web-streaming and live broadcasting facilities. The venue also offers a fully equipped virtual studio, ideally suited for immersive live experiences, broadcasts, hybrid events and TV production.

FIND OUT MORE