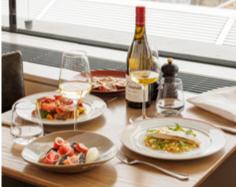

### NEW: LOCATELLI AT THE NATIONAL GALLERY

### NEAREST TUBE STATION: CHARING CROSS / LEICESTER SQUARE

Located in the heart of London's cultural quarter, Locatelli at the National Gallery is situated within the Sainsbury Wing, just steps from Trafalgar Square. The restaurant brings Giorgio Locatelli's vision of modern Italian dining to the capital, offering an exceptional menu rooted in heartfelt Italian traditions and elevated by seasonal ingredients.

Locatelli offers a casually sophisticated setting where guests can savour Italian classics and seasonal creations, from hand-crafted pastas to indulgent dolci, all complemented by expertly selected Italian wines. Whether you're enjoying a leisurely lunch or a quick espresso accompanied by maritozzi from Bar Giorgio, Locatelli provides a warm and inviting atmosphere inspired by the rhythms of contemporary London.

In addition to its food offering, Locatelli presents a standout cocktail menu designed in collaboration with some of Italy and Europe's leading mixologists. From the Adonisas – created by Simone Caporale of Sips in Barcelona – to La Scuderia by Alessandro Belometti of London's Bar Termini, each drink showcases Italian craft and character. Giorgio's own take on the Negroni, stirred with Tanqueray gin, Campari and Carpano Antica Formula, reflects his passion for refined simplicity and Italian tradition.

Set within one of the city's most iconic artistic institutions, Locatelli invites lovers of food and culture to experience the charm and generosity of Italian hospitality in an unforgettable setting.