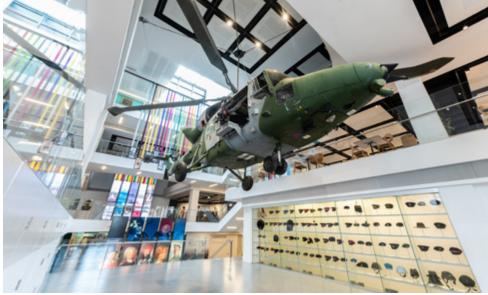

# NATIONAL ARMY MUSEUM

#### NEAREST TUBE STATION: SLOANE SQUARE

Surrounded by stories of extreme training, secret missions and total dedication, the National Army Museum has always been an inspiring place to discuss ideas.

From our penthouse boardroom, with exceptional views over the Royal Hospital Chelsea, through to the spectacular new atrium at the centre of the museum, we have flexible spaces to suit all group sizes.

FIND OUT MORE

## Capacities

Boardroom: 24

Theatre: 200 Cabaret: 64 Dinner: 180 Dinner dance: 100 Standing reception: 540