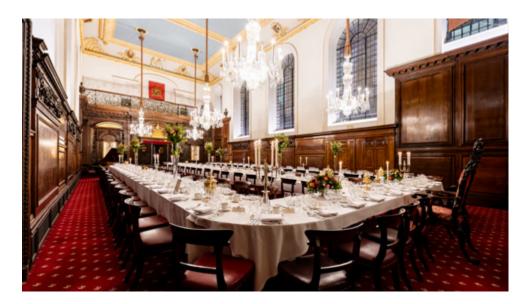

## CHURCH HOUSE WESTMINSTER

#### NEAREST TUBE STATION: ST JAMES'S PARK

## **Capacities**

Theatre: 600 Cabaret: 208 Dinner: 372

Dinner dance: 300 Standing reception: 550 Boardroom: 55

Located in Westminster within Dean's Yard, Church House is a Grade II listed, multi-purpose event venue set across three floors and is home to 19 meeting and conference spaces, along with a virtual studio. Part of The Corporation of Church House charity, first established in 1888, the event venue is a trading subsidiary for the corporation. With striking oak panelling, stone walls and feature windows, the venue is steeped in history with a rich heritage and notable links to royalty, the United Nations and Parliament.

Blending history with modern technology, event spaces include the large Assembly Hall designed by architect Sir Herbert Baker, with a striking 30-foot glass dome and space for 550 guests, the stately Hoare Memorial Hall, once used to host the House of Commons in the Second World War, and the modern Harvey Goodwin Suite, complete with web-streaming and live broadcasting facilities. The venue also offers a fully equipped virtual studio, ideally suited for immersive live experiences, broadcasts, hybrid events and TV production.

FIND OUT MORE