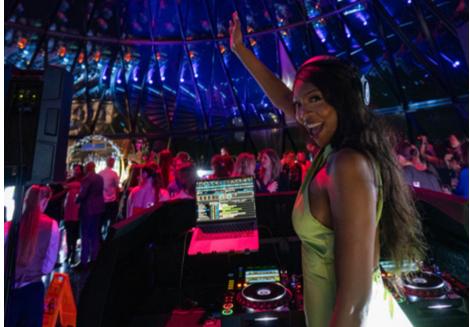

### SEARCYS BAR AT BATTERSEA POWER STATION

#### NEAREST TUBE STATION: BATTERSEA POWER STATION

The brand-new opening, Searcys Champagne Bar has opened at the iconic Battersea Power Station. It is located on Level 1 in the Power Station's Art Deco Turbine Hall A, next to the Food Arcade and Lift 109, serving an extensive list of champagne and English sparkling wine, paired with small bites and seafood platters.

The 76-cover Searcys bar features a mix of plush, deep blue velvet seating with polished brass detailing, a 15-cover marble-topped bar and a semi-private recessed booth, available to book for up to 10 guests. Bright and airy with floor-to-ceiling windows, the Champagne bar walls will be adorned with three bespoke pieces of art by celebrated artist, Kristjana Williams, specially commissioned by Searcys to capture the London landscape with the company's signature twist.

Capacities
Reception: 80