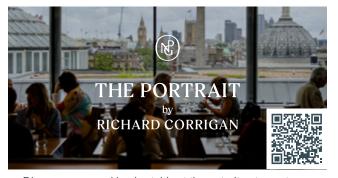

### THE PORTRAIT BY RICHARD CORRIGAN

### NEAREST TUBE STATION: CHARING CROSS / LEICESTER SQUARE

Occupying the top floor of the revamped National Portrait Gallery, The Portrait restaurant by Richard Corrigan in partnership with Searcys offers unrivalled panoramic views of Trafalgar Square and the Houses of Parliament.

The menu pays homage to great classics from Corrigan's career, while welcoming new signatures created to celebrate the famous gallery's multi-million transformation.

Light and airy, the restaurant's colour palette of the restaurant highlights shades of heritage green which compliments the colours chosen throughout the Gallery spaces. De Gournay, a British brand famed for its hand-painted wallpapers, created custom bespoke hand sewn fabric panels, illustrating the outlines of the iconic building exterior. The National Portrait Gallery team have curated a collection of five sculptures scattered across The Portrait Restaurant.

### Capacities

The Portrait is now available for group dining from 10 guests and private events hire.

Exclusive hire
Dining: 80
Standing reception: 150