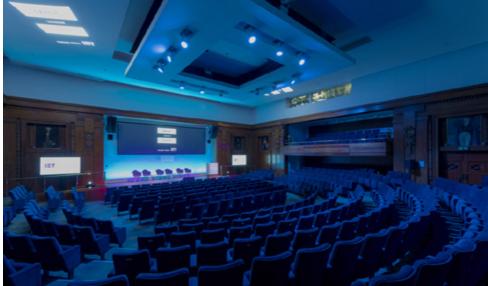

# IET LONDON: SAVOY PLACE

#### **NEAREST TUBE STATION: WATERLOO**

Centrally located in London, IET London: Savoy Place offers state-of-the-art AV facilities, innovative catering and spectacular views over the River Thames.

The venue boasts 18 versatile and unique event spaces, from executive boardrooms, state of the art lecture theatres to historic libraries and contemporary spaces with skyline views. There is also as an unrivalled roof terrace with 180° views across the iconic London skyline.

#### FIND OUT MORE

#### Capacities

Theatre: 450 Cabaret: 144 Dinner: 250

Dinner dance: 200 Standing reception: 330 Terrace or garden standing: 200