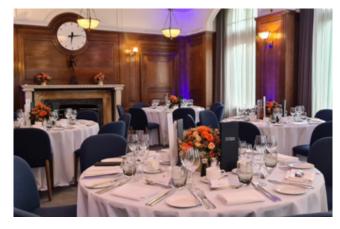

## CHURCH HOUSE WESTMINSTER

#### NEAREST TUBE STATION: ST JAMES'S PARK

## **Capacities**

Theatre: 600 Cabaret: 208 Dinner: 372

Dinner dance: 300 Standing reception: 550 Boardroom: 55

Located in Westminster within Dean's Yard, Church House is a Grade II listed, multi-purpose event venue set across three floors and is home to 19 meeting and conference spaces, along with a virtual studio. Part of The Corporation of Church House charity, first established in 1888, the event venue is a trading subsidiary for the corporation. With striking oak panelling, stone walls and feature windows, the venue is steeped in history with a rich heritage and notable links to royalty, the United Nations and Parliament.

Blending history with modern technology, event spaces include the large Assembly Hall designed by architect Sir Herbert Baker, with a striking 30-foot glass dome and space for 550 guests, the stately Hoare Memorial Hall, once used to host the House of Commons in the Second World War, and the modern Harvey Goodwin Suite, complete with web-streaming and live broadcasting facilities. The venue also offers a fully equipped virtual studio, ideally suited for immersive live experiences, broadcasts, hybrid events and TV production.