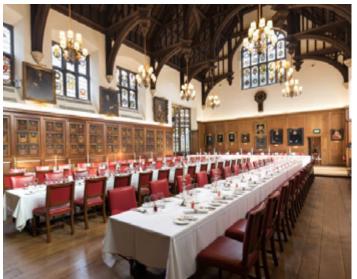

# BARBER-SURGEONS' HALL

## NEAREST TUBE STATION: MOORGATE

A grand townhouse hidden from the bustle of the City. Barber-Surgeon's Hall is an elegant venue with wonderfully laid out reception rooms that lead into the magnificent Great Hall.

Rooms are flooded with natural light and panelled in Japanese oak, the venue has a stunning terrace overlooking a historic herb garden, making it a sought-after location for events.