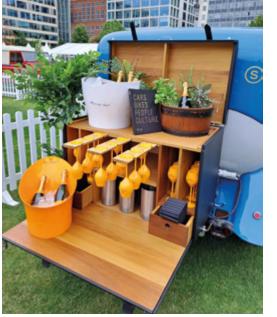

### SEARCYS ROLLS-ROYCE CHAMPAGNE BAR

#### MOBILE

Champagne and nibbles, anyone? Searcys Rolls-Royce Champagne Bar at Battersea Power Station marks the vintage car's first home, exclusively serving Searcys signature fizz and nibbles.

Experts in all things fizz, the drinks list includes a full range of Searcys Selected Champagnes, English Sparkling Wine and the limited edition Searcys Blanc de Blancs Champagne.