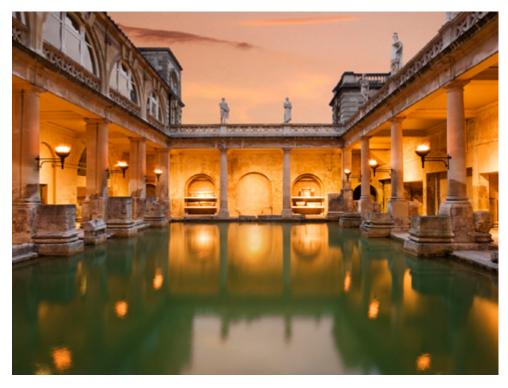

# THE ROMAN BATHS, BATH

#### **NEAREST STATION: BATH SPA**

Adjoining the Roman Baths is the stunning Pump Room complex. This elegant bath venue with its Corinthian columns, glittering chandelier and spa fountain makes for an unforgettable visit. The Pump Room is available to hire for private events and weddings in the evening either independently, or alongside the Roman Baths.

#### FIND OUT MORE

# Capacities

Theatre: 25 Dinner: 70

Standing reception: 80

EST:1847