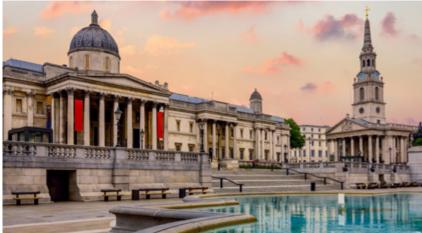

### NEW: LOCATELLI AT THE NATIONAL GALLERY

### NEAREST TUBE STATION: CHARING CROSS / LEICESTER SQUARE

Located in the heart of London's cultural quarter, Locatelli at the National Gallery is situated within the Sainsbury Wing, just steps from Trafalgar Square. The restaurant brings Giorgio Locatelli's vision of modern Italian dining to the capital, offering an exceptional menu rooted in heartfelt Italian traditions and elevated by seasonal ingredients.

Locatelli offers a casually sophisticated setting where guests can savour Italian classics and seasonal creations, from hand-crafted pastas to indulgent dolci, all complemented by expertly selected Italian wines. Whether you're enjoying a leisurely lunch or a quick espresso accompanied by maritozzi from Bar Giorgio, Locatelli provides a warm and inviting atmosphere inspired by the rhythms of contemporary London.

In addition to its food offering, Locatelli presents a standout cocktail menu designed in collaboration with some of Italy and Europe's leading mixologists. From the Adonisas – created by Simone Caporale of Sips in Barcelona – to La Scuderia by Alessandro Belometti of London's Bar Termini, each drink showcases Italian craft and character. Giorgio's own take on the Negroni, stirred with Tanqueray gin, Campari and Carpano Antica Formula, reflects his passion for refined simplicity and Italian tradition.

Set within one of the city's most iconic artistic institutions, Locatelli invites lovers of food and culture to experience the charm and generosity of Italian hospitality in an unforgettable setting.