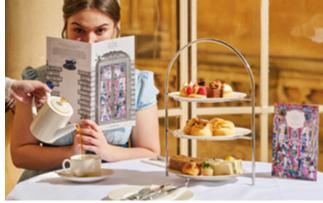

### THE PUMP ROOM, BATH

#### **NEAREST STATION: BATH SPA**

The Grand Pump Room was built in the early 1790s, and soon became the destination for high society to meet and 'take the waters' from the hot springs while enjoying lavish entertainment. Famous authors such as Jane Austen mentioned it in her novels 'Northanger Abbey' and 'Persuasion', as where 'every creature in Bath was to be seen...' and Mary Shelley wrote the iconic 'Frankenstein' while staying in lodgings next door. Over 200 years later, most of the neo-classical style and Georgian features remain unchanged – creating the perfect ambience in which to enjoy the quintessentially English custom of afternoon tea.

#### FIND OUT MORE

### Capacities

Theatre: 300
Cabaret: 120
Dinner: 200
Dinner dance: 160
Standing reception: 300
Terrace or garden standing: 80

Boardroom: 25

EST:1847