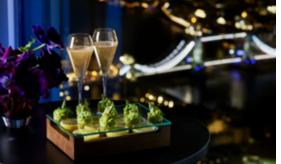

### SEARCYS BAR AT BATTERSEA POWER STATION

#### NEAREST TUBE STATION: BATTERSEA POWER STATION

The brand-new opening, Searcys Champagne Bar has opened at the iconic Battersea Power Station. It is located on Level 1 in the Power Station's Art Deco Turbine Hall A, next to the Food Arcade and Lift 109, serving an extensive list of champagne and English sparkling wine, paired with small bites and seafood platters.

The 76-cover Searcys bar features a mix of plush, deep blue velvet seating with polished brass detailing, a 15-cover marble-topped bar and a semi-private recessed booth, available to book for up to 10 guests. Bright and airy with floor-to-ceiling windows, the Champagne bar walls will be adorned with three bespoke pieces of art by celebrated artist, Kristjana Williams, specially commissioned by Searcys to capture the London landscape with the company's signature twist.