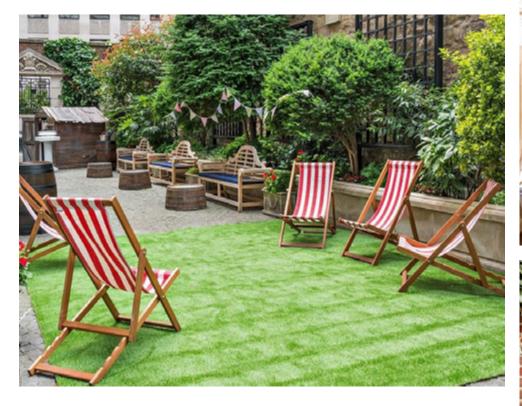

# 116 PALL MALL

#### NEAREST TUBE STATION: CHARING CROSS

With five floors of event space including seven ornate function rooms, a state of the art business centre and meeting rooms, 116 Pall Mall is able to cater for a range of corporate or private events.

With five areas licensed for weddings, the ornate and sweeping grand staircase and the gallery can also be personalised for a special wedding day. We also have a private garden which provides the perfect backdrop for photographs and can be hired in the summer months for drinks receptions of up to 300.

#### FIND OUT MORE

## Capacities

Theatre: 350 Cabaret: 184 Dinner: 250 Dinner dance: 180

Standing reception: 1000
Terrace or garden standing: 300