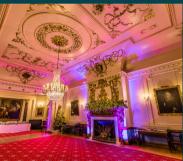

## THE FESTIVE SEASON AT STATIONERS' HALL

Immerse yourself into a seamless blend of welcoming warmth and grandeur, whether you are looking for an informal standing reception, a sociable team Christmas lunch, or dinner and dance, Stationers' Hall offers a unique and charming backdrop for any festive occasion.