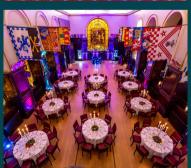

## CHRISTMAS DINING

£99 per quest

Two glasses of sparkling wine

Three course festive meal with coffee and mince pies

Christmas crackers

Half a bottle of house wine per quest

Venue Christmas decorations (£7 per quest)