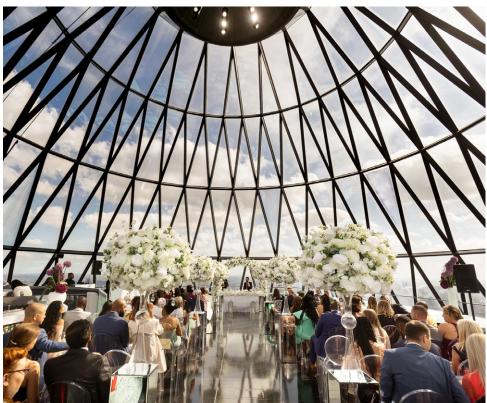

WEDDINGS AT THE GHERKIN

There are few spots on the London landscape as striking as Searcys at The Gherkin, where a taste of the high-life awaits. As the sun sets, London lights up around you and celebrations get into full swing. Start your lifelong journey together among stunning views of London and beyond at this icon of modern architecture.

Weddings at The Gherkin bring together the expertise you would expect from Searcys, to a setting fit for the most memorable occasions. Whether you are looking for the most fanciful of ceremonies or a more personal moment for you and your family, The Gherkin's sky-high spaces and intimate private rooms allow for just the type of celebration you have always imagined.

Standing Reception up to 260 guests

Sit-Down Dining up to 130 guests

Ceremony up to 130 guests