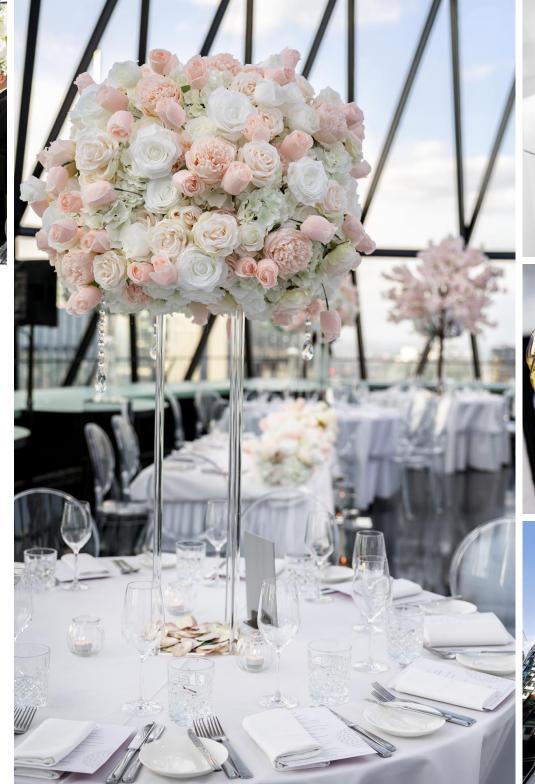

## CAPACITIES

Weddings at The Gherkin have curated a range of packages to complement your big day. Host a seated dinner for 130 guests, a small gathering for 18 to 50 guests or a sophisticated Champagne reception for 260 guests.

Standing Reception up to 260 guests

Sit-Down Dining up to 130 guests

Ceremony up to 130 guests