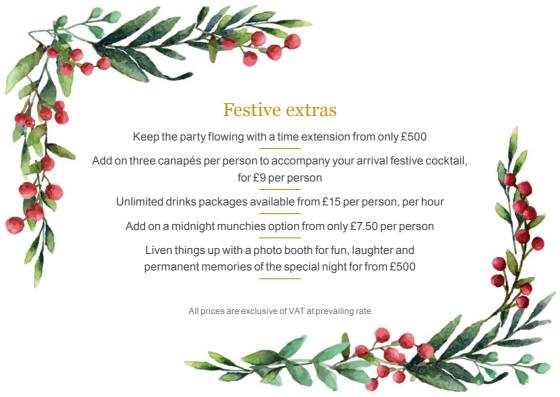

For those who prefer mingling in a more informal setting,

# Our Christmas Reception Package

is a perfect alternative

Our reception packages include exclusive hire of The View for your party from 18:30–23:00. Guests will be greeted with a festive cocktail on arrival of the top floor, before being presented with our Christmas styled bowl foods. Guests will have unlimited house drinks package for 3 hours with wine, beer and soft drinks, before celebrating the festive season with our very own DJ.

### From just £105 per person

Minimum numbers of 125 apply

All prices are exclusive of VAT at prevailing rate





## Menu

For standing reception packages, all the below starters and mains can be chosen and will be adapted to be served as bowl food

#### **STARTERS**

Earl Grey cured Chalk Farm trout, charred cucumber, lemon gel
Pressed duck terrine, orange, lemon poached sprout leaves, sherry dressing
Caramelised cauliflower and celeriac tart, poached onions,
aged English parmesan, charcoal oil (v)

Torched marinated Devonshire mackerel, miso, potato salad, watercress Ham hock and English mustard roll, quails egg, crispy potatoes, pickled radish

#### MAINS

Roasted and stuffed chestnut and cranberry Norfolk turkey, confit potato, sprout tops, braised red cabbage

Braised shorthorn beef, horseradish mash, charred tender stem, red wine port jus
Roast Cornish cod loin, bubble and squeak, fine beans,