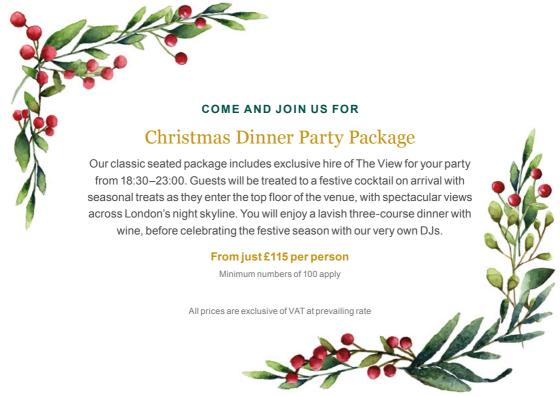

# Our Christmas Reception Package

is a perfect alternative

Our reception packages include exclusive hire of The View for your party from 18:30–23:00. Guests will be greeted with a festive cocktail on arrival of the top floor, before being presented with our Christmas styled bowl foods. Guests will have unlimited house drinks package for 3 hours with wine, beer and soft drinks, before celebrating the festive season with our very own DJ.

### From just £105 per person

Minimum numbers of 125 apply

All prices are exclusive of VAT at prevailing rate