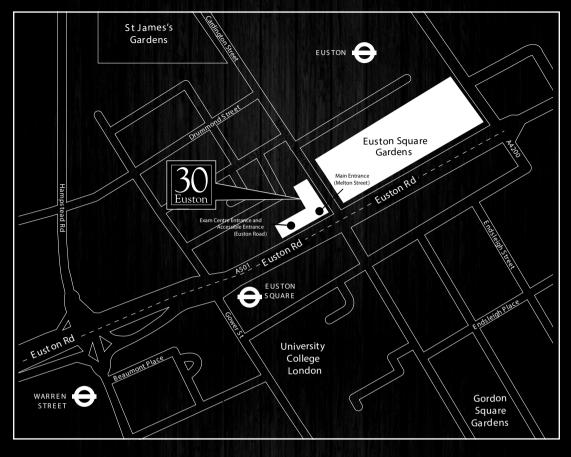

#### LOCATION

30 Euston Square is just 1 minute walk from Euston and Euston Square tube stations.

#### Times to London Euston by tube:

Kings Cross St. Pancras - 2mins Oxford Circus - 2mins Farringdon - 5mins Waterloo - 8mins Bank - 10mins

Warren Street - 2mins
Leicester Square - 4mins
Victoria - 6mins
Paddington - 8mins
Liverpool Street - 10mins